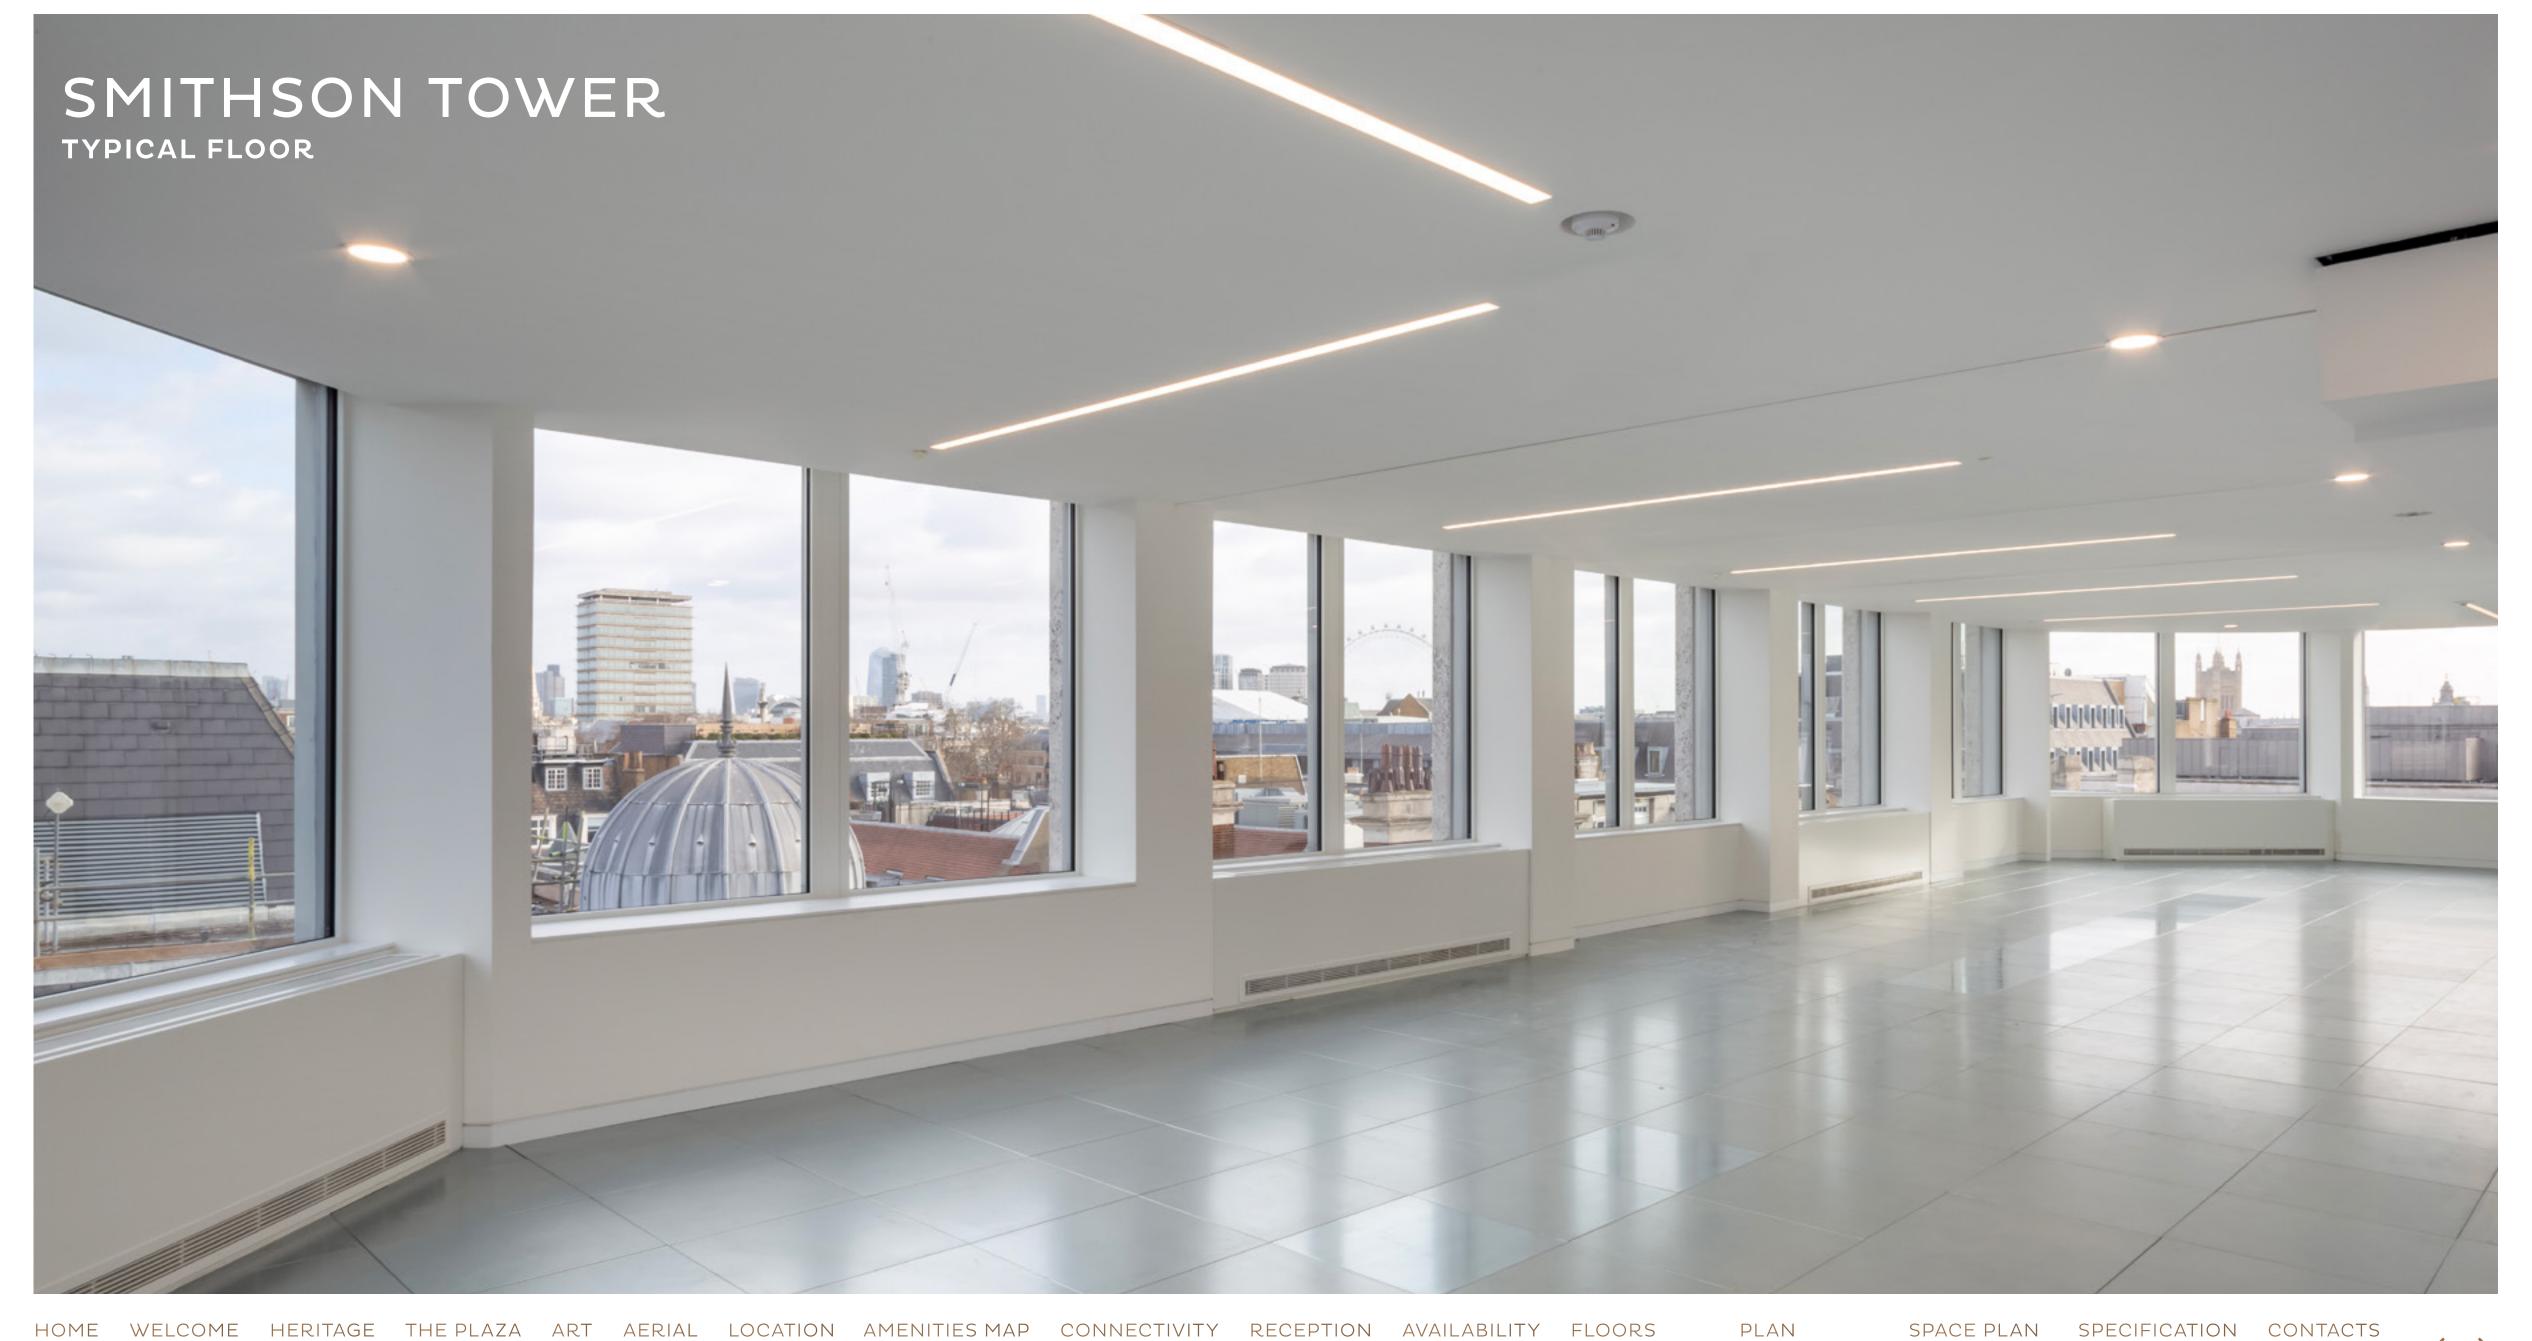

TOWER DENHAM BUILDING DENHAM BUILDING DENHAM BUILDING

SPACE PLAN SMITHSON TOWER





# CONNECTIVITY





#### **Underground Station**

| Green Park        | 3 mins  |
|-------------------|---------|
| Piccadilly Circus | 6 mins  |
| St. James's Park  | 11 mins |
| Leicester Square  | 11 mins |

| M | laın | lline | Sta | tion |
|---|------|-------|-----|------|
|   |      |       |     |      |

| Charing Cross | 12 mins |
|---------------|---------|
| Victoria      | 16 mins |
| Waterloo      | 22 mins |
| Waterloo East | 25 mins |

### CROSSRAIL



SPACE PLAN SPECIFICATION CONTACTS PLAN SMITHSON TOWER SMITHSON TOWER SMITHSON TOWER DENHAM BUILDING DENHAM BUILDING DENHAM BUILDING



A 21<sup>ST</sup> CENTURY ENVIRONMENT IN HARMONY WITH ITS 1960s VISION

# CURRENT AVAILABILITY

















# SMITHSON TOWER

TYPICAL FLOOR 3,499 SQ FT (325 SQ M)





# SMITHSON TOWER

### INDICATIVE LAYOUT

| Workstations (1600 x 800)   | 20 |
|-----------------------------|----|
| 12P Boardroom               | 01 |
| 8P Meeting Rooms            | 01 |
| Private Office              | 03 |
| 1P Phone Rooms              | 01 |
| Tea Point and breakout area | 01 |





24 hour concierge service



360 degree views



Full access raised floors



LED lighting



2.55m floor to ceiling height



3 x 16 person passenger lifts



Ground floor café



56 bike racks



6 showers



60 lockers



Towel service



Pocket park





HOME WELCOME HERITAGE THE PLAZA ART AERIAL LOCATION AMENITIES MAP CONNECTIVITY RECEPTION AVAILABILITY FLOORS











### DENHAM BUILDING

ACTUAL LAYOUT

SIXTH

1,228 S