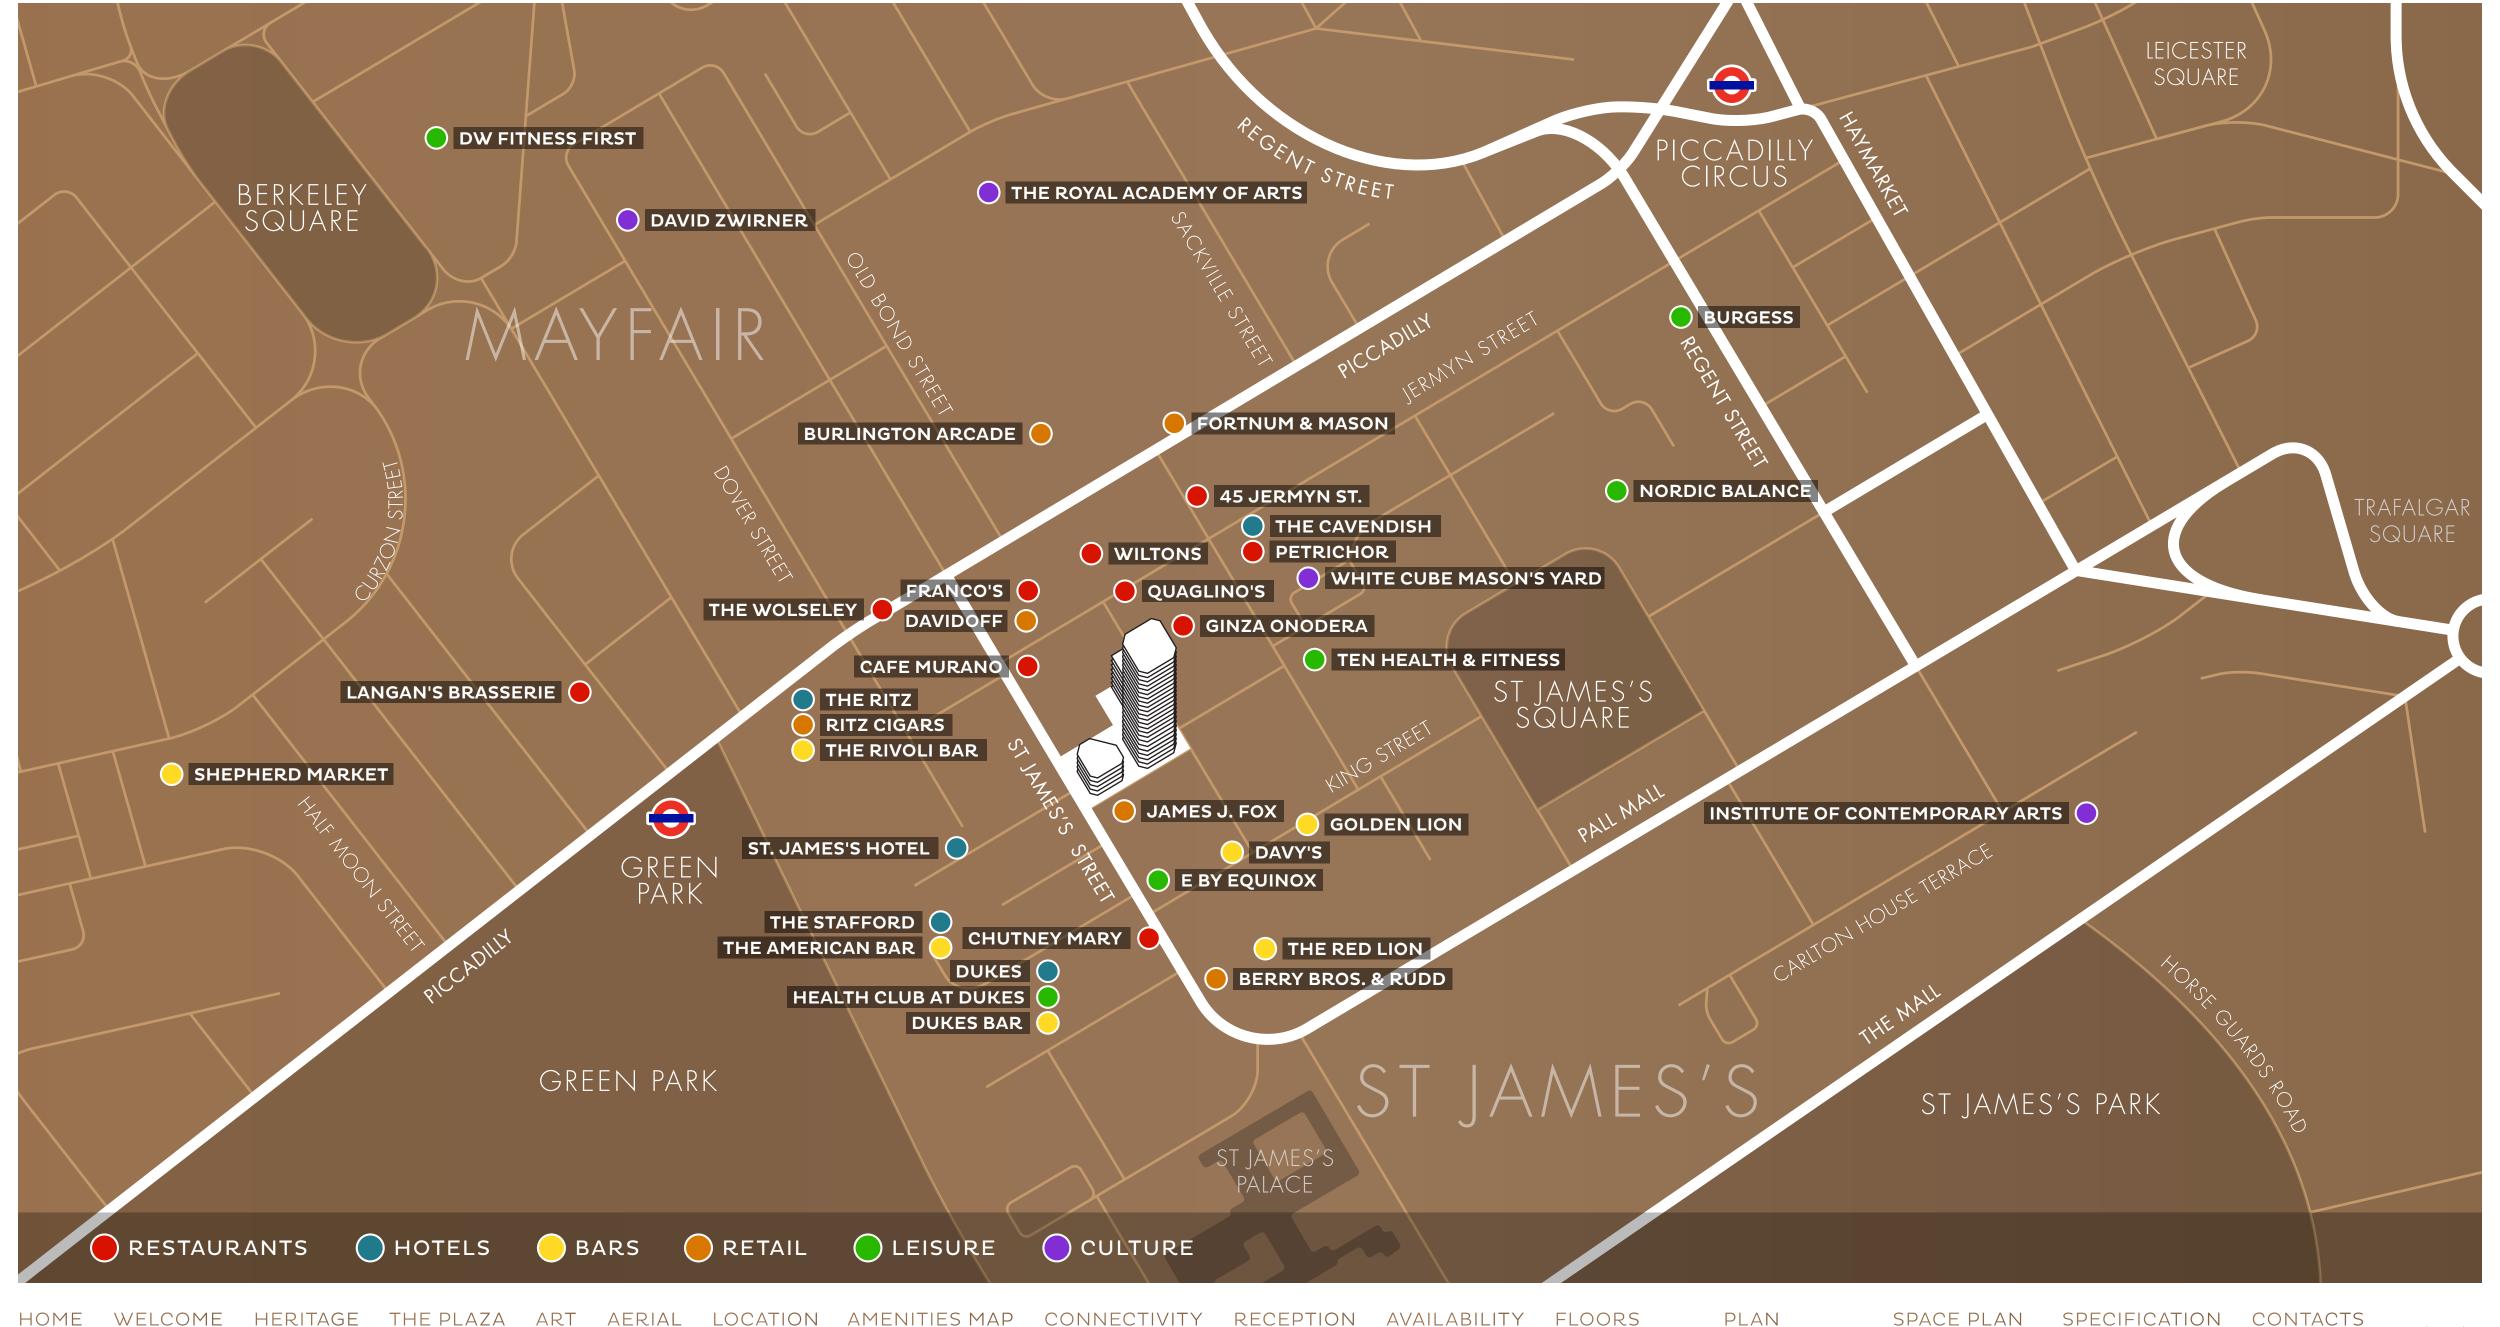

CATION AMENITIES MAP CONNECTIVITY RECEPTION AVAILABILITY FLOORS

PLAN DENHAM BUILDING DENHAM BUILDING DENHAM BUILDING

SPACE PLAN SPECIFICATION CONTACTS SMITHSON TOWER SMITHSON TOWER SMITHSON TOWER





HOME WELCOME HERITAGE THE PLAZA ART AERIAL LOCATION AMENITIES MAP CONNECTIVITY RECEPTION AVAILABILITY FLOORS SMITHSON TOWER SMITHSON TOWER SMITHSON TOWER DENHAM BUILDING DENHAM BUILDING DENHAM BUILDING

PLAN





THE CENTRAL PLAZA IS HOME TO A CURATED DYNAMIC ROLLING ART & EVENTS PROGRAM





HOME WELCOME HERITAGE THE PLAZA ART AERIAL LOCATION AMENITIES MAP CONNECTIVITY RECEPTION AVAILABILITY FLOORS

PLAN DENHAM BUILDING DENHAM BUILDING DENHAM BUILDING

SMITHSON TOWER SMITHSON TOWER SMITHSON TOWER





















A DISTINCT AND ELEGANT PLACE WITH A UNIQUE CHARACTER ALL OF ITS OWN







SMITHSON TOWER SMITHSON TOWER SMITHSON TOWER DENHAM BUILDING DENHAM BUILDING DENHAM BUILDING

SPACE PLAN SMITHSON TOWER





# CONNECTIVITY





#### **Underground Station**

| Green Park        | 3 mins  |
|-------------------|---------|
| Piccadilly Circus | 6 mins  |
| St. James's Park  | 11 mins |
| Leicester Square  | 11 mins |

| M | laın | lline | Sta | tion |
|---|------|-------|-----|------|
|   |      |       |     |      |

| Charing Cross | 12 mins |
|---------------|---------|
| Victoria      | 16 mins |
| Waterloo      | 22 mins |
| Waterloo East | 25 mins |

### CROSSRAIL



SPACE PLAN SPECIFICATION CONTACTS PLAN SMITHSON TOWER SMITHSON TOWER SMITHSON TOWER DENHAM BUILDING DENHAM BUILDING DENHAM BUILDING



A 21<sup>ST</sup> CENTURY ENVIRONMENT IN HARMONY WITH ITS 1960s VI