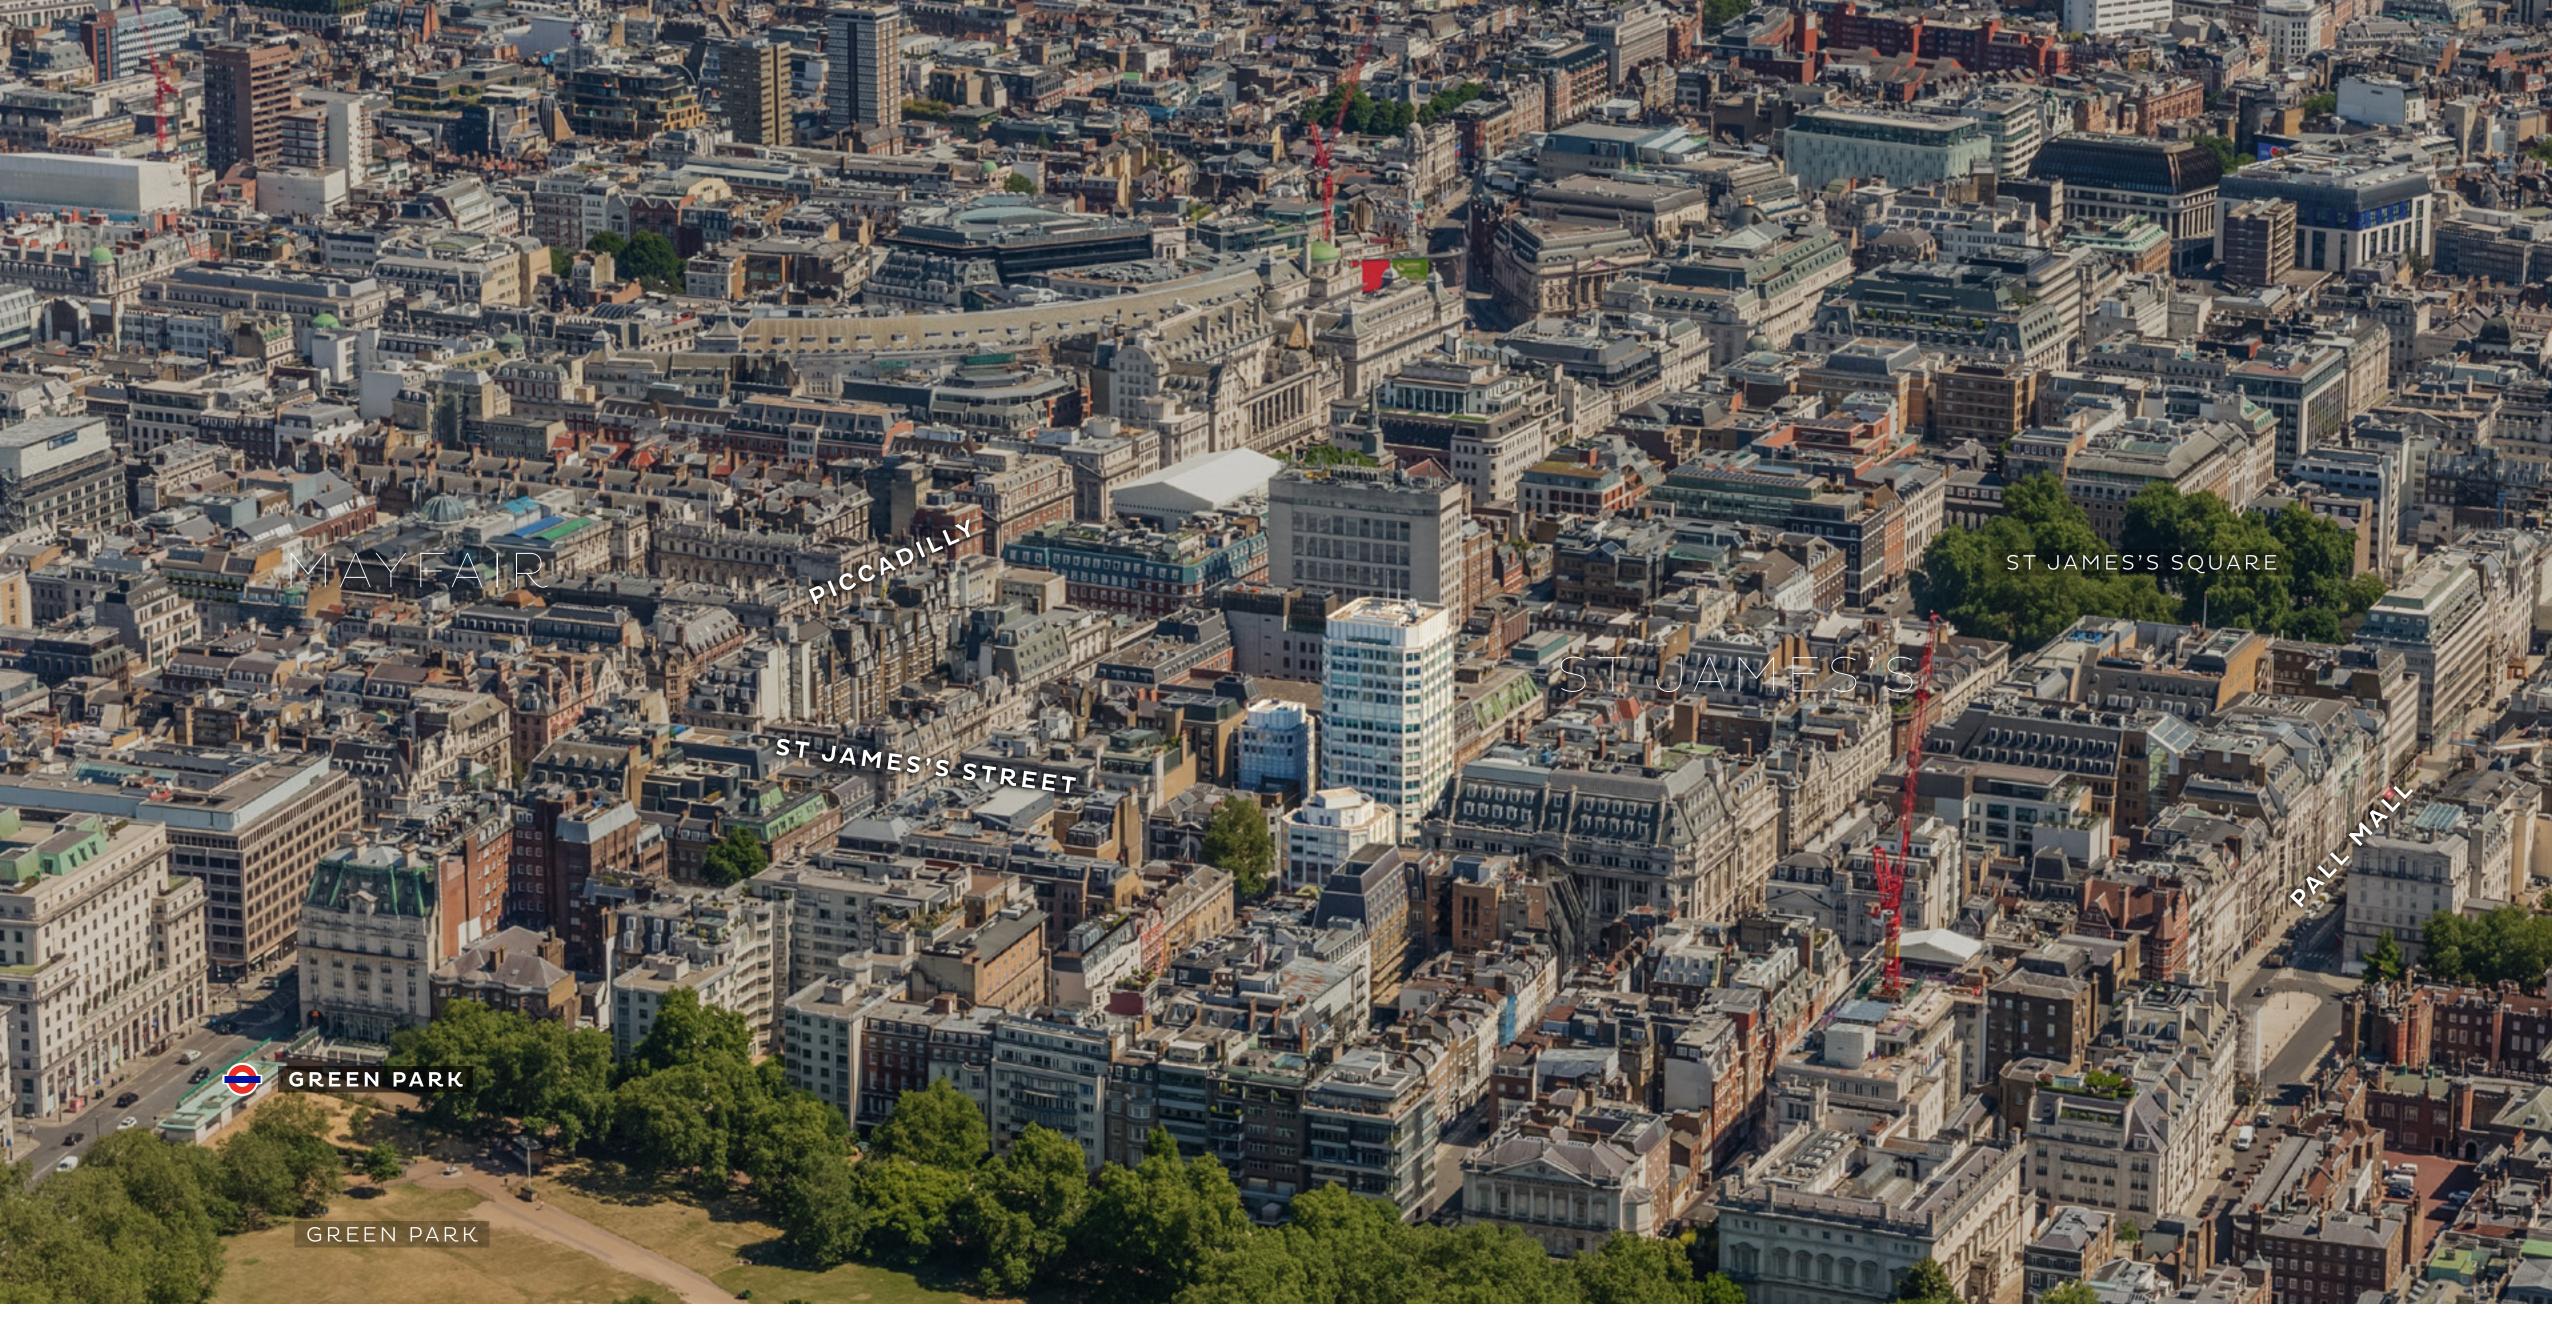

# CONNECTIVITY

#### **Underground Station**

| Green Park        | 3 mins  |
|-------------------|---------|
| Piccadilly Circus | 6 mins  |
| St. James's Park  | 11 mins |
| Leicester Square  | 11 mins |

| M | laın | lline | Sta | tion |
|---|------|-------|-----|------|
|   |      |       |     |      |

| Charing Cross | 12 mins |
|---------------|---------|
| Victoria      | 16 mins |
| Waterloo      | 22 mins |
| Waterloo East | 25 mins |

### CROSSRAIL

SPACE PLAN SPECIFICATION CONTACTS PLAN SMITHSON TOWER SMITHSON TOWER SMITHSON TOWER DENHAM BUILDING DENHAM BUILDING DENHAM BUILDING

A 21<sup>ST</sup> CENTURY ENVIRONMENT IN HARMONY WITH ITS 1960s VISION