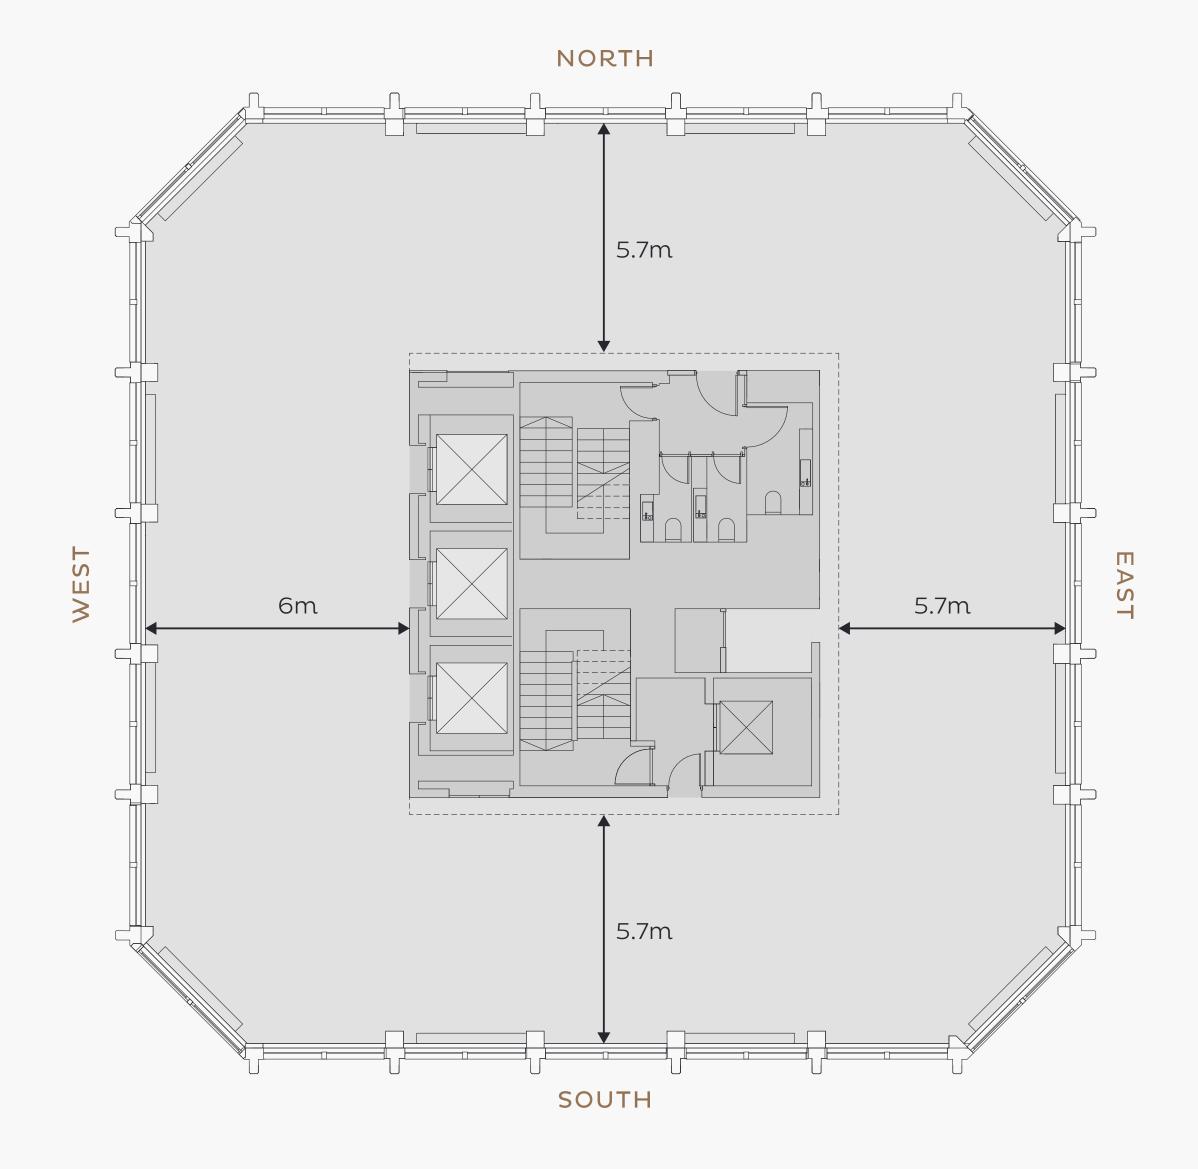

# SMITHSON TOWER

TYPICAL FLOOR 3,499 SQ FT (325 SQ M)

# SMITHSON TOWER

### INDICATIVE LAYOUT

| Workstations (1600 x 800)   | 20 |
|-----------------------------|----|
| 12P Boardroom               | 01 |
| 8P Meeting Rooms            | 01 |
| Private Office              | 03 |
| 1P Phone Rooms              | 01 |
| Tea Point and breakout area | 01 |