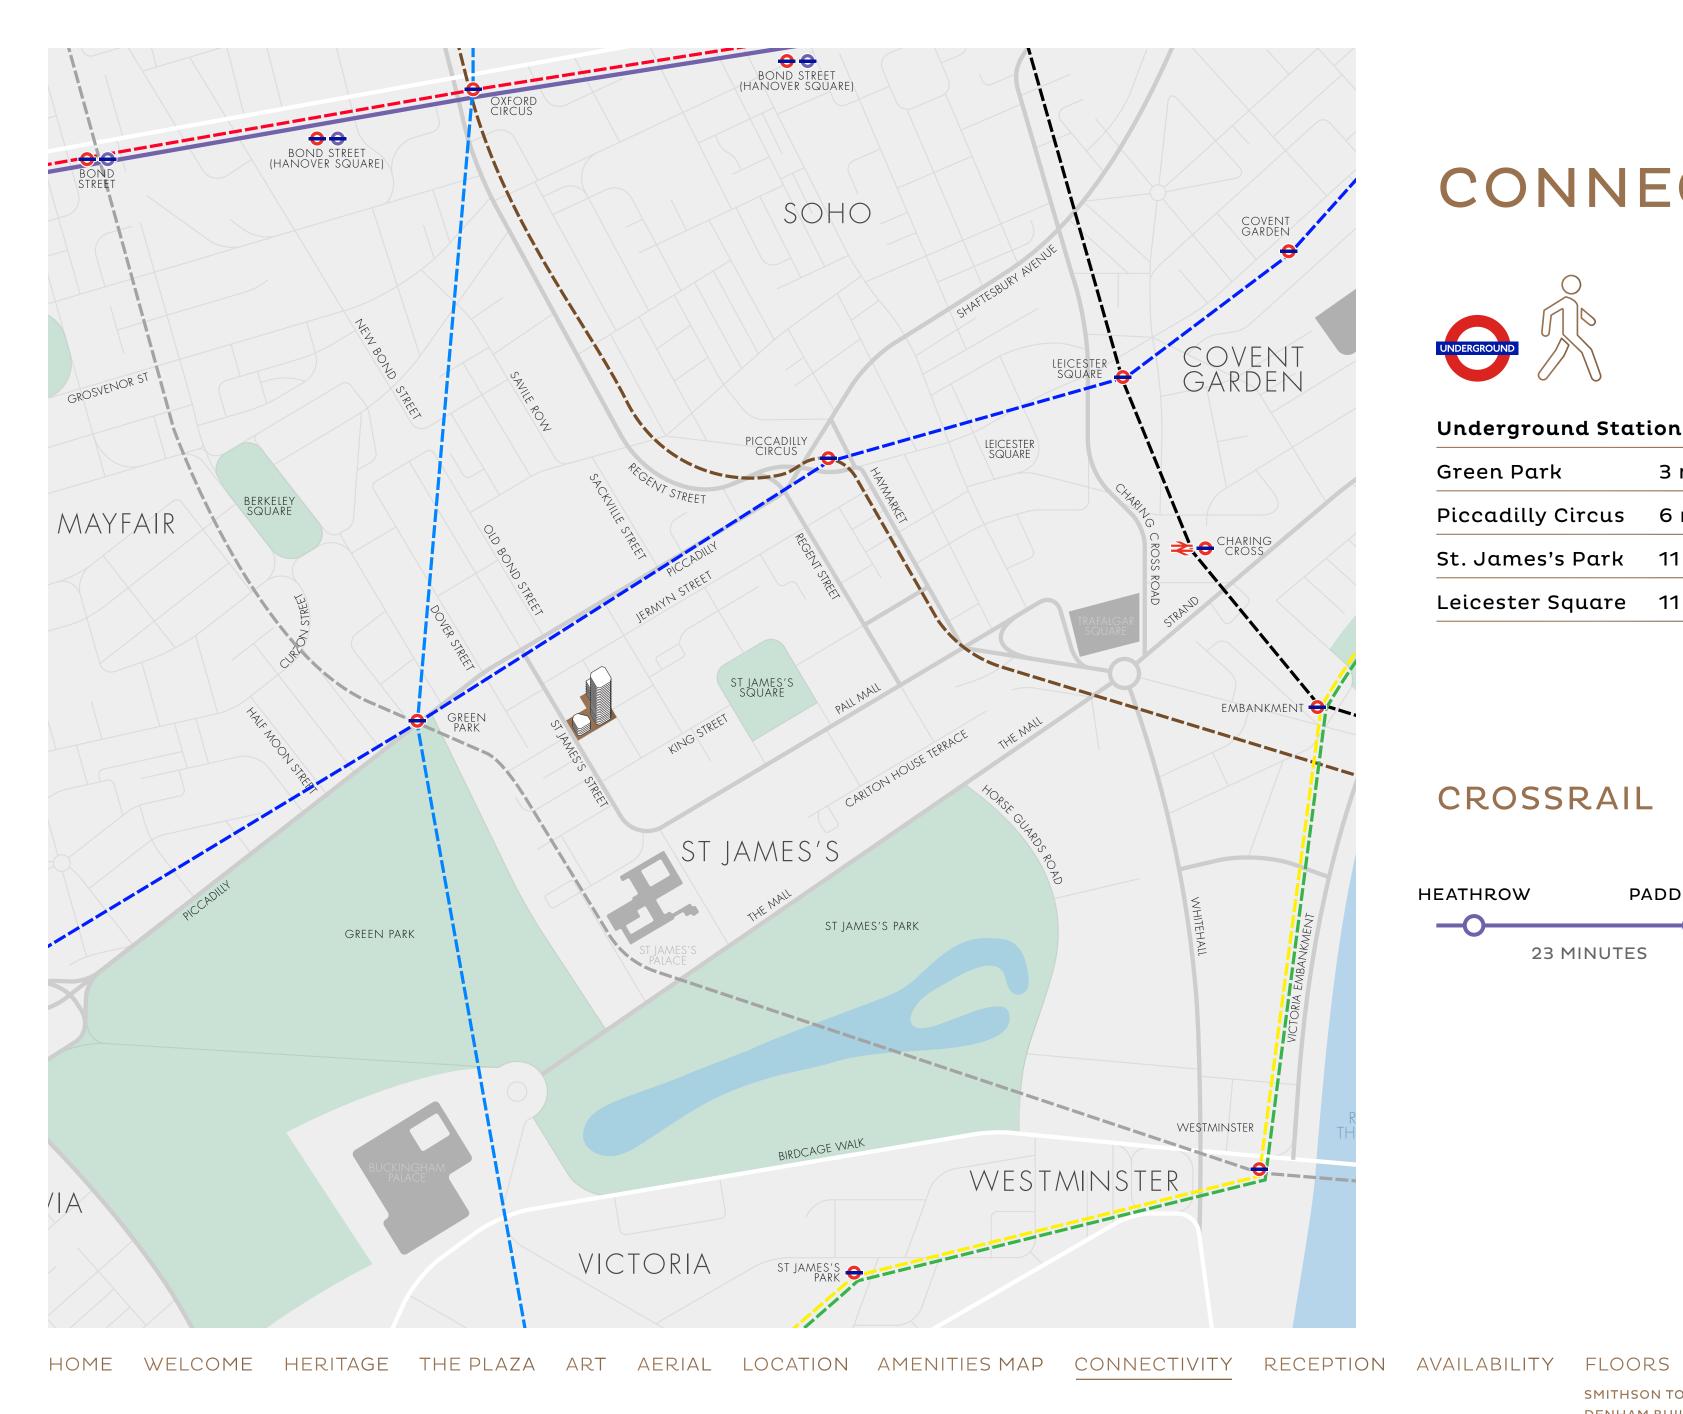

# CONNECTIVITY

#### **Underground Station**

| Green Park        | 3 mins  |
|-------------------|---------|
| Piccadilly Circus | 6 mins  |
| St. James's Park  | 11 mins |
| Leicester Square  | 11 mins |

| M | laın | lline | Sta | tion |
|---|------|-------|-----|------|
|   |      |       |     |      |

| Charing Cross | 12 mins |
|---------------|---------|
| Victoria      | 16 mins |
| Waterloo      | 22 mins |
| Waterloo East | 25 mins |

### CROSSRAIL

SPACE PLAN SPECIFICATION CONTACTS PLAN SMITHSON TOWER SMITHSON TOWER SMITHSON TOWER DENHAM BUILDING DENHAM BUILDING DENHAM BUILDING

A 21<sup>ST</sup> CENTURY ENVIRONMENT IN HARMONY WITH ITS 1960s VISION