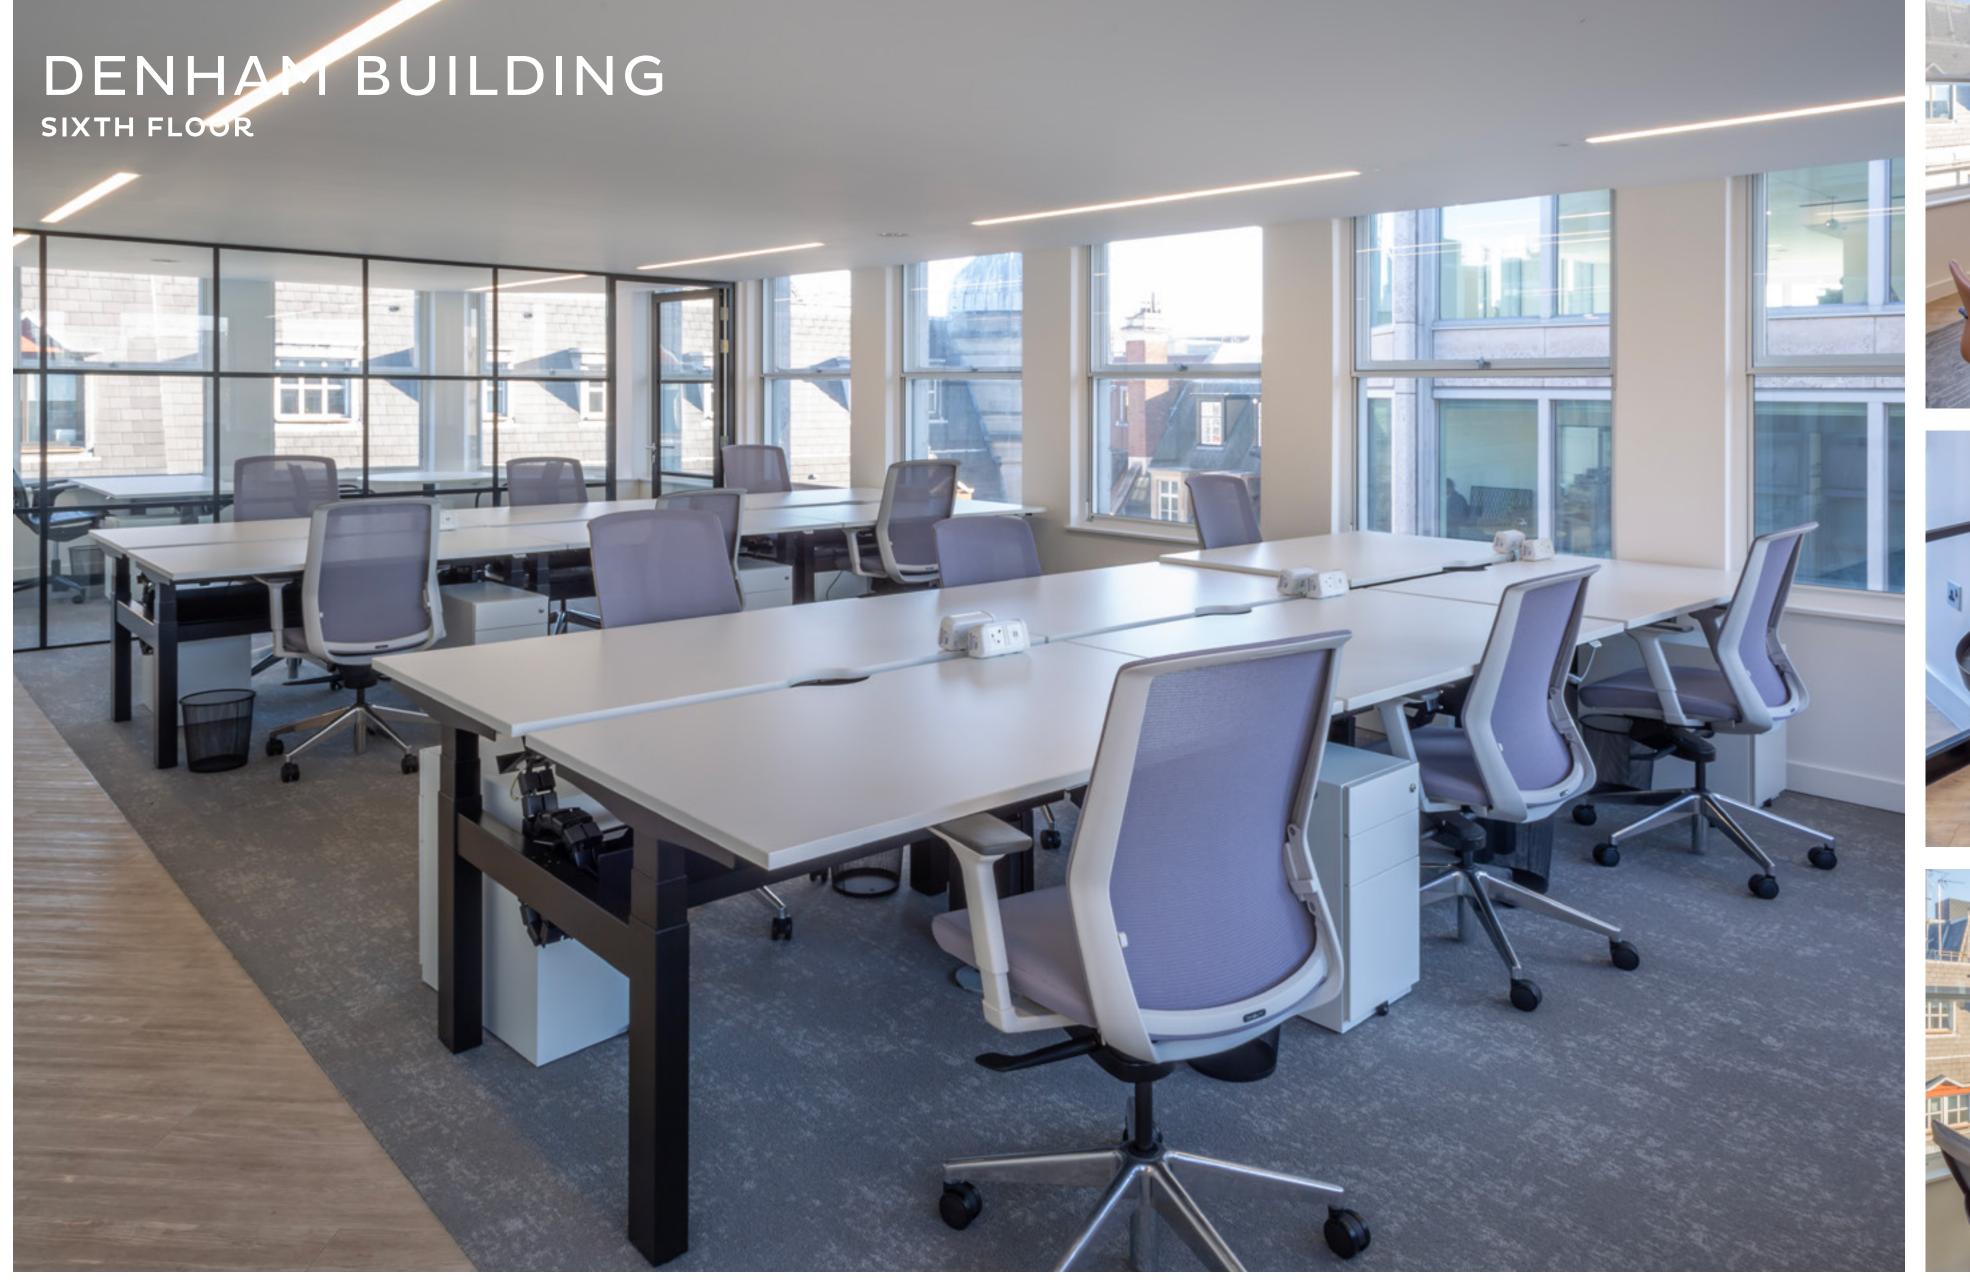

### DENHAM BUILDING

ACTUAL LAYOUT

SIXTH

1,228 SQ FT (114 SQ M)

## DENHAM BUILDING