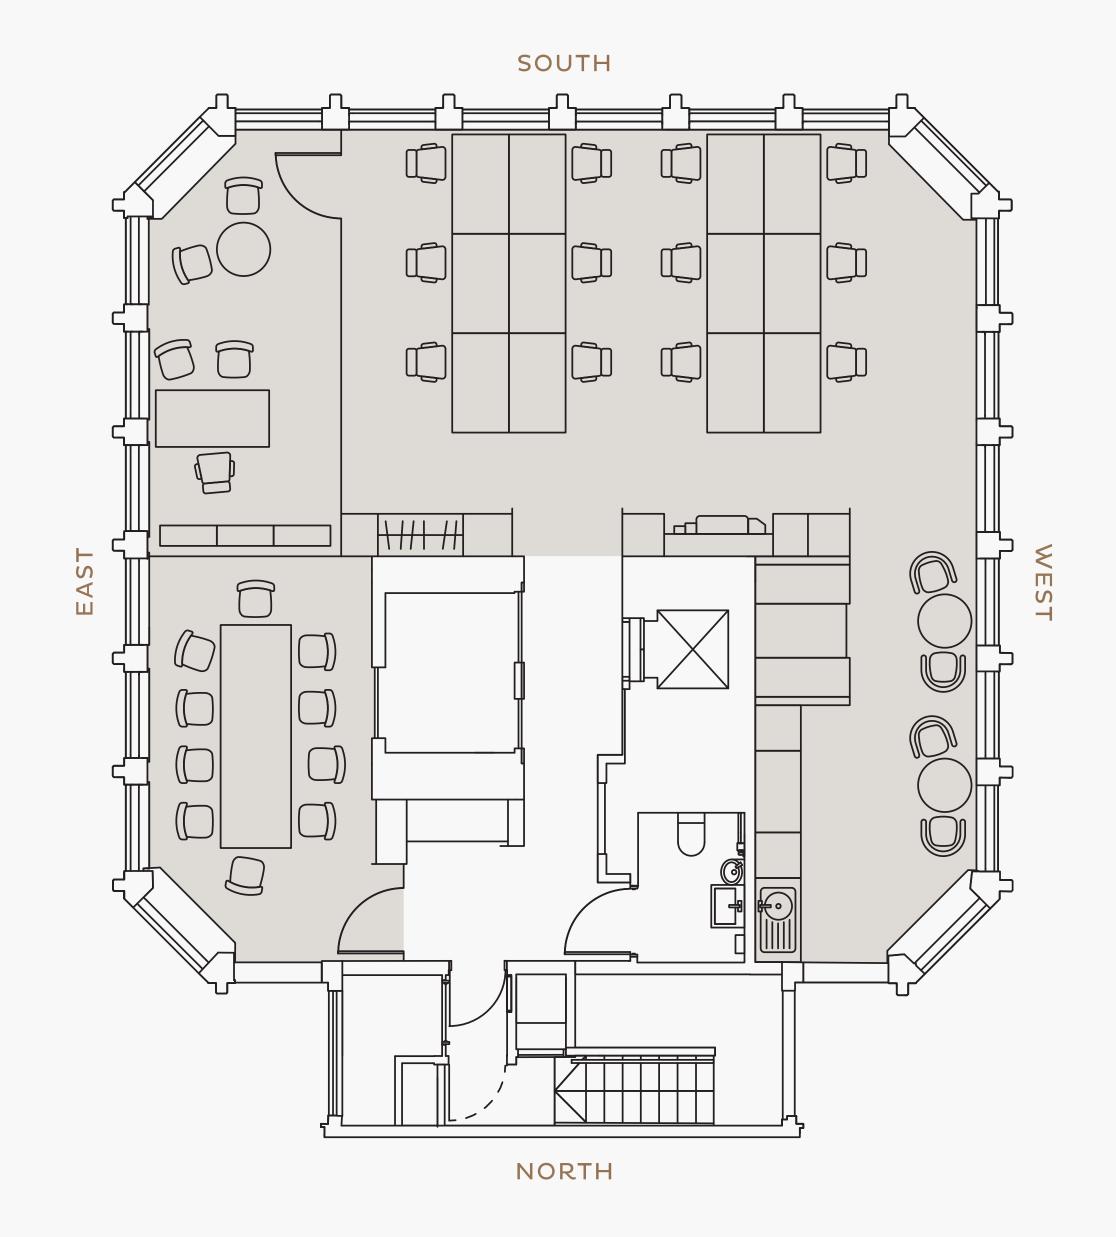

### DENHAM BUILDING

ACTUAL LAYOUT

SIXTH

1,228 SQ FT (114 SQ M)

### INDICATIVE LAYOUT

| Workstations                | 10-1 |
|-----------------------------|------|
| 10P Boardroom               | 0    |
| Private Office              | 0    |
| Tea Point and breakout area | 0    |