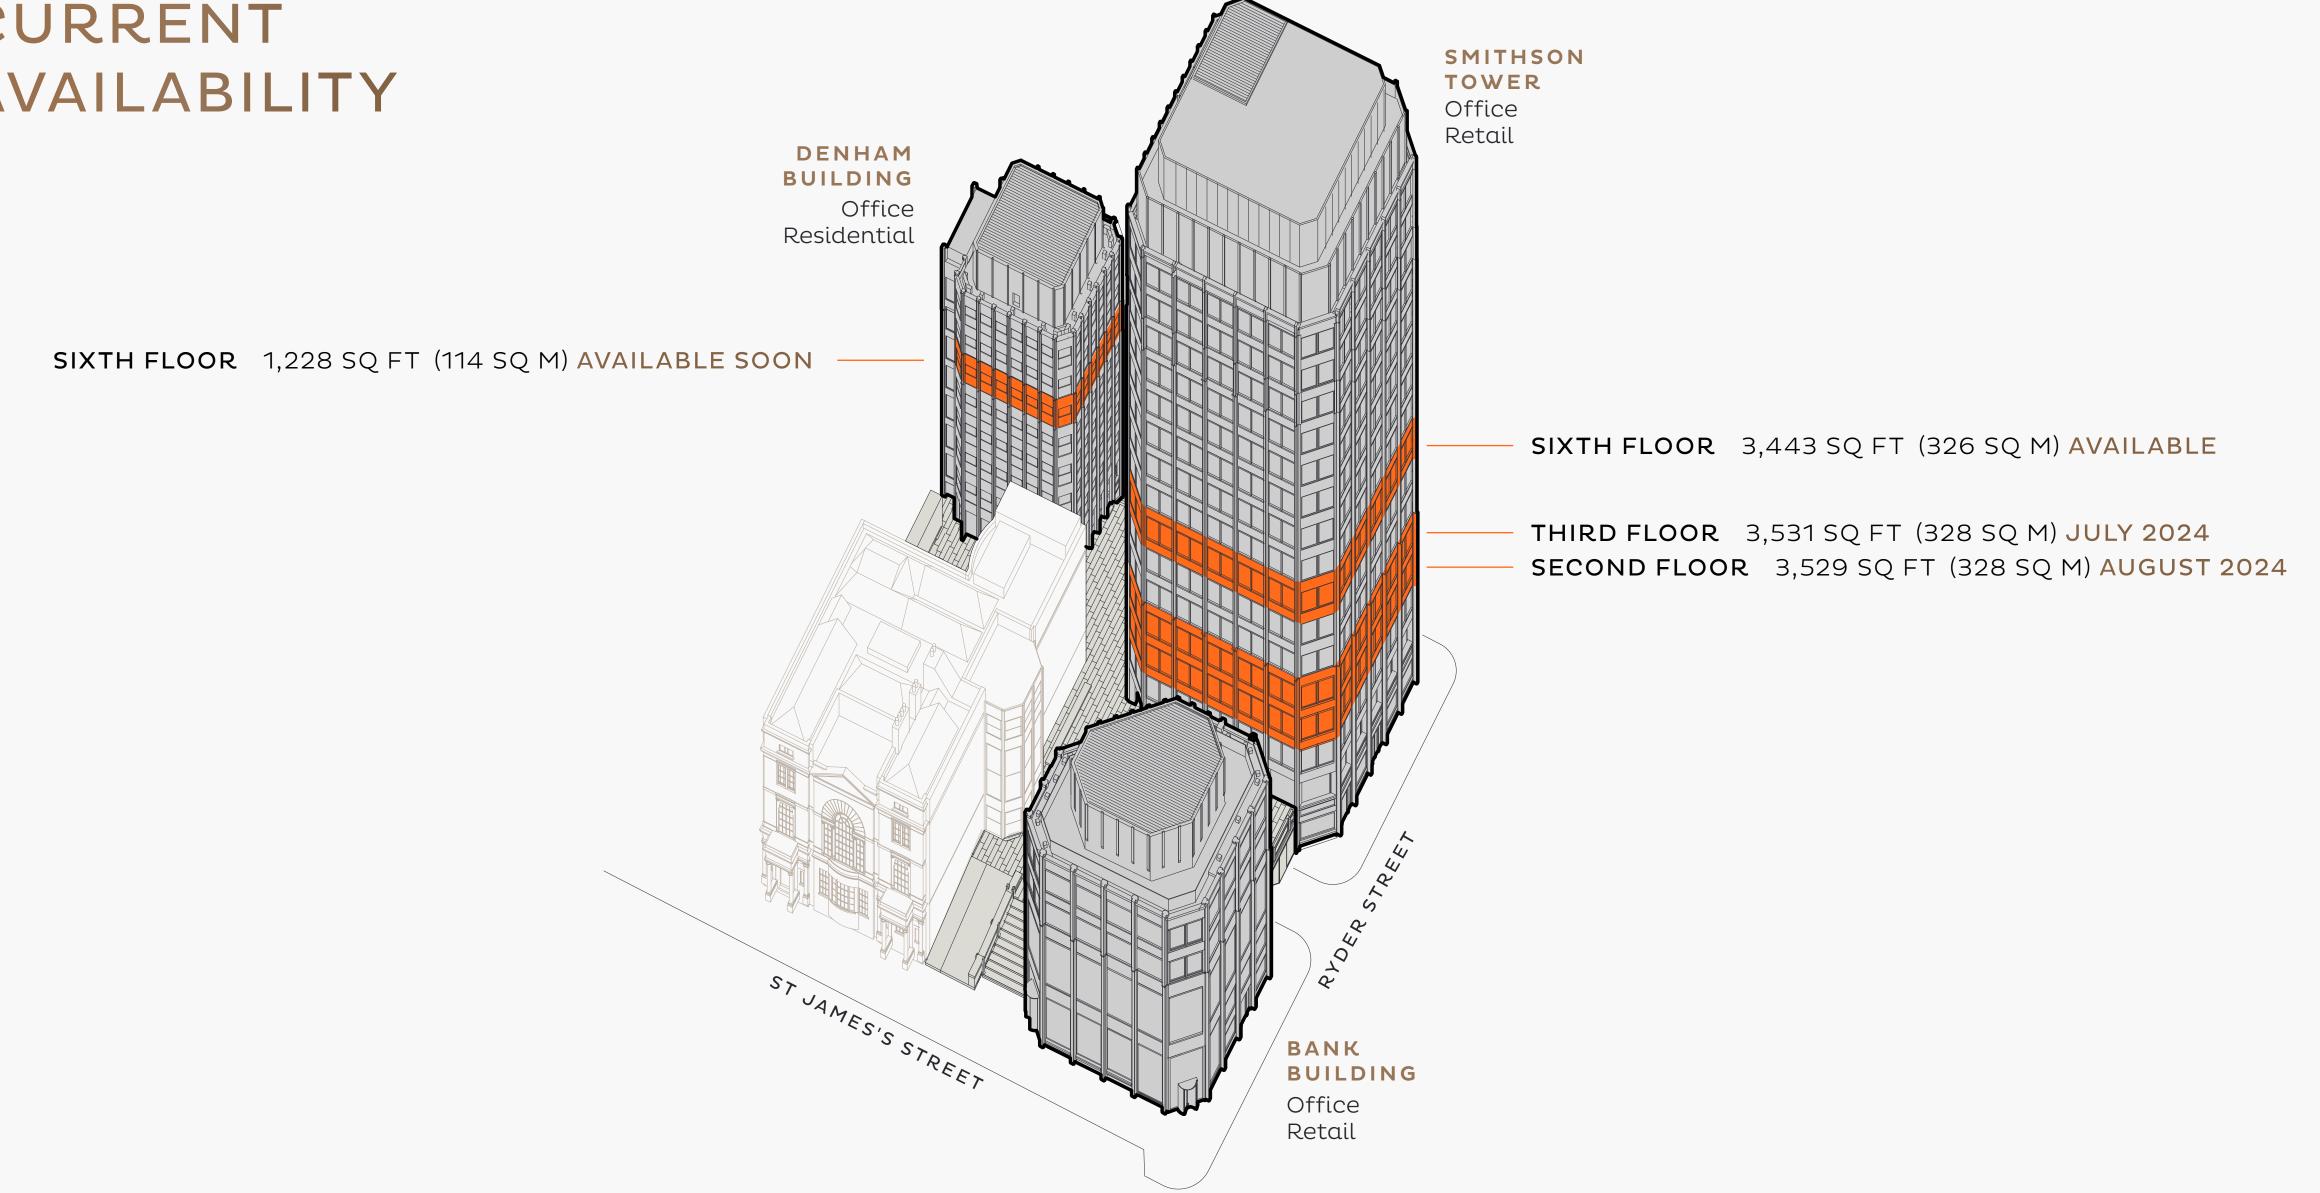

# CURRENT AVAILABILITY

### DENHAM BUILDING

ACTUAL LAYOUT

SIXTH

1,228 SQ FT (114 SQ M)