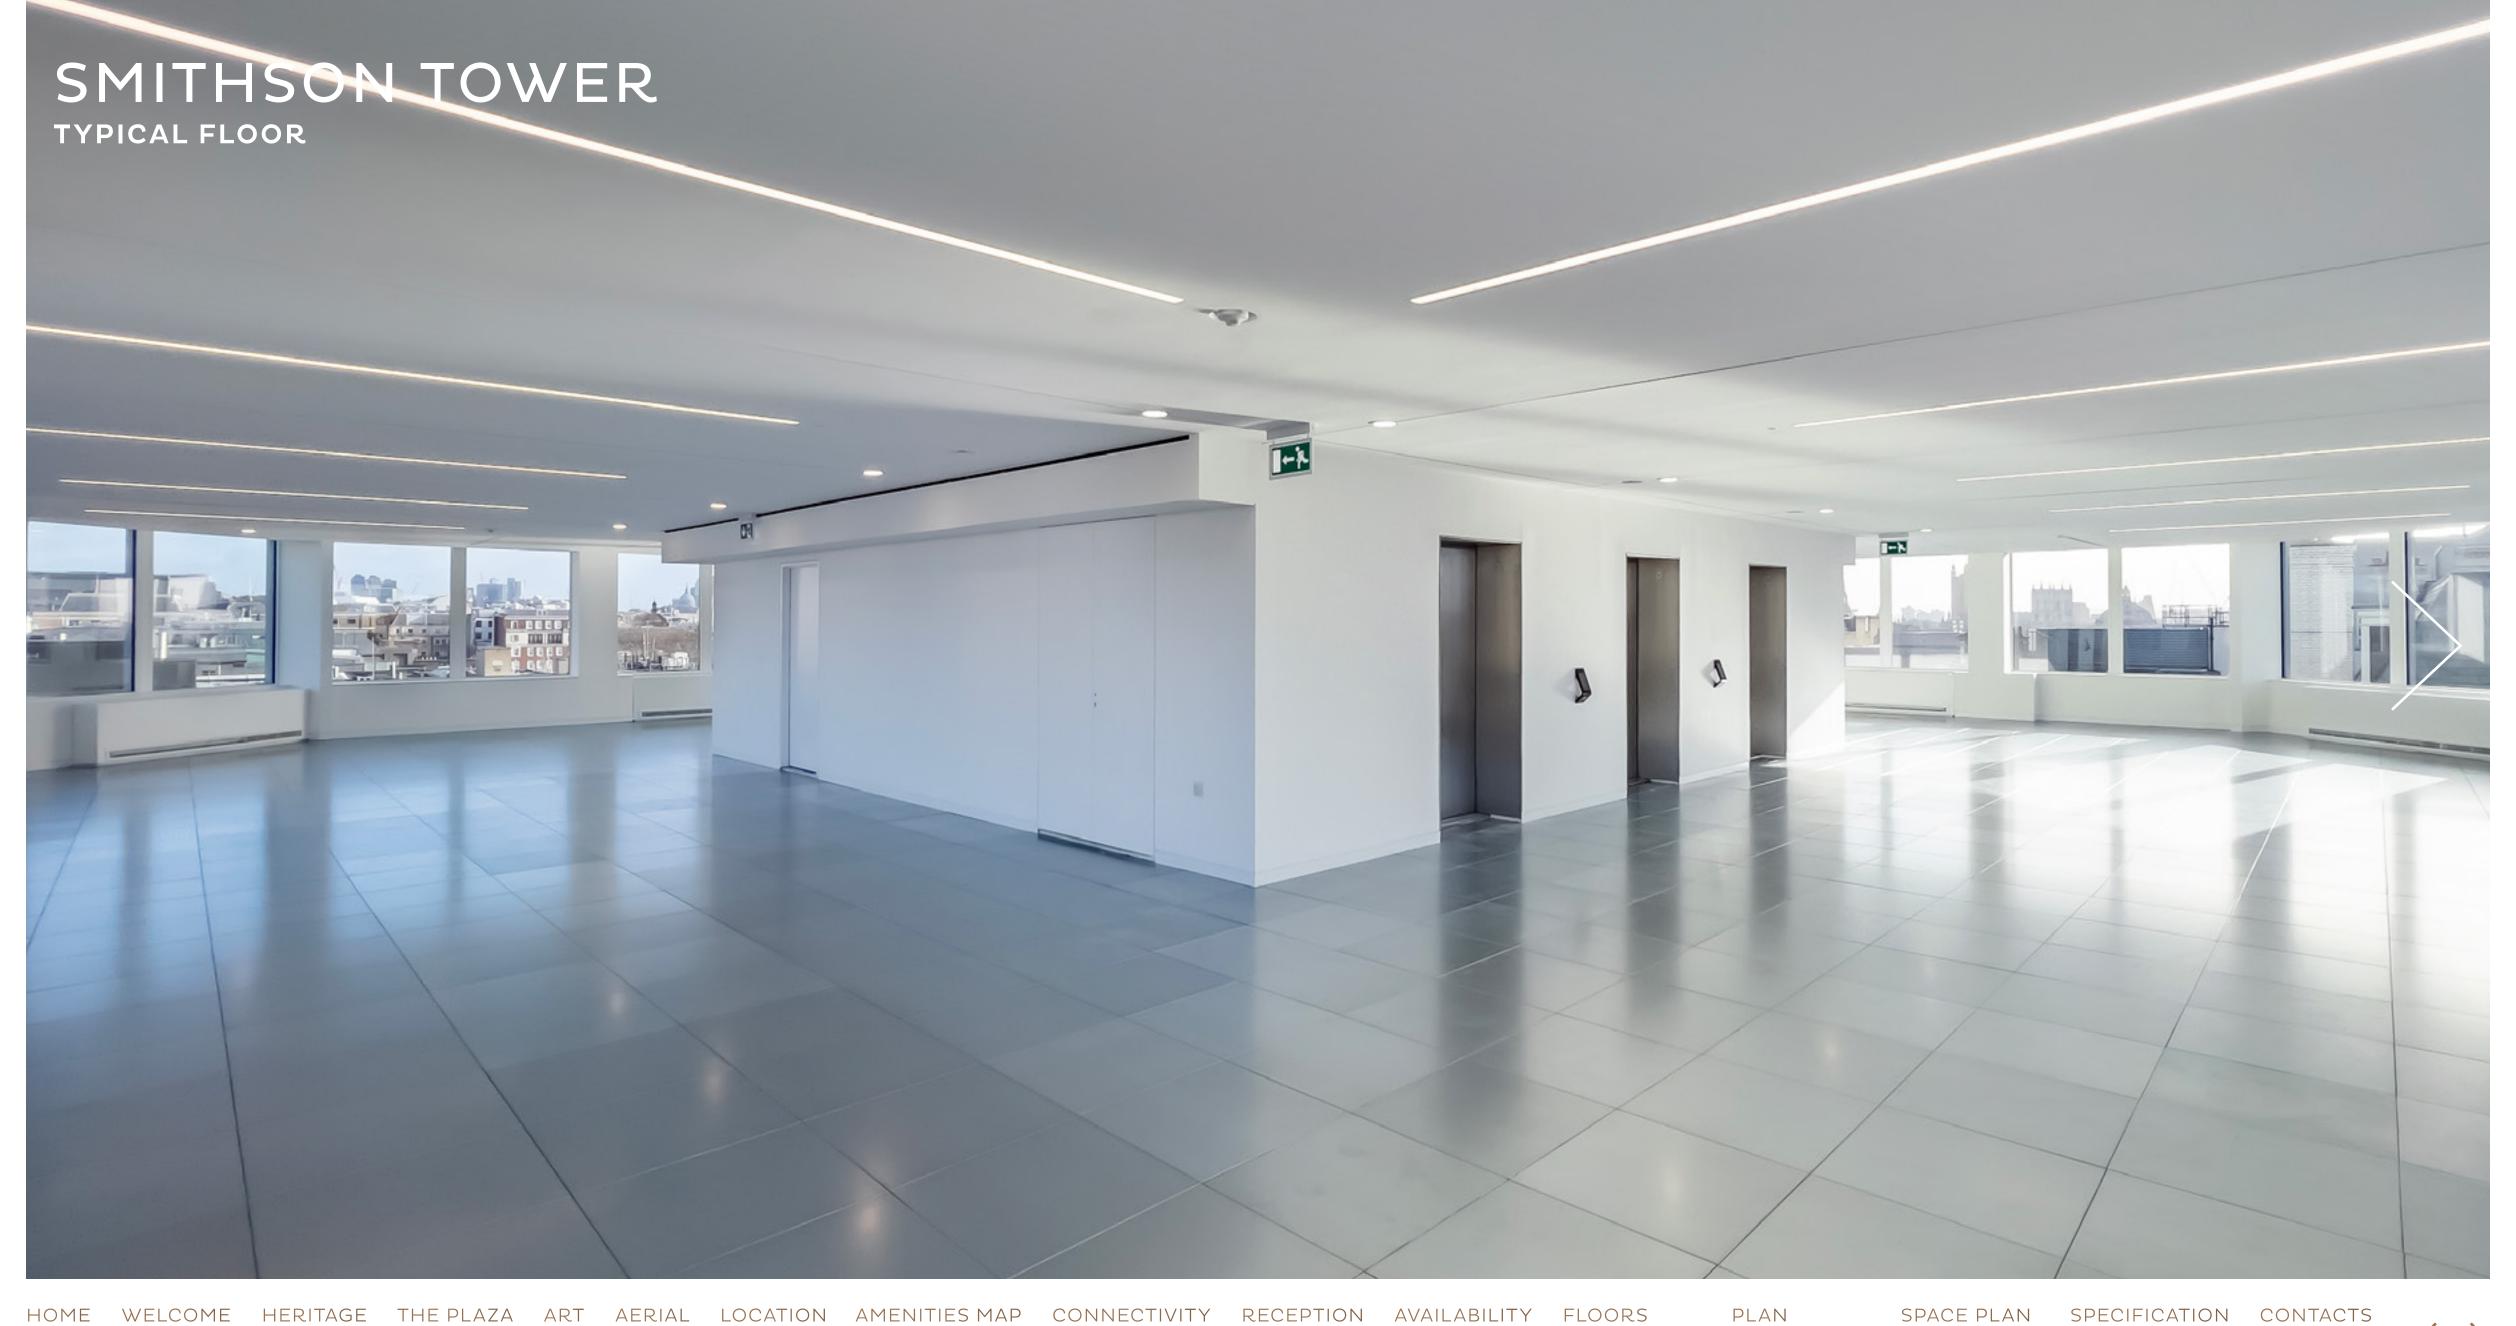

ITHSON TOWER DENHAM BUILDING DENHAM BUILDING DENHAM BUILDING

SPACE PLAN SMITHSON TOWER





# CONNECTIVITY





#### **Underground Station**

| Green Park        | 3 mins  |
|-------------------|---------|
| Piccadilly Circus | 6 mins  |
| St. James's Park  | 11 mins |
| Leicester Square  | 11 mins |

| M | laın | lline | Sta | tion |
|---|------|-------|-----|------|
|   |      |       |     |      |

| Charing Cross | 12 mins |
|---------------|---------|
| Victoria      | 16 mins |
| Waterloo      | 22 mins |
| Waterloo East | 25 mins |

### CROSSRAIL



SPACE PLAN SPECIFICATION CONTACTS PLAN SMITHSON TOWER SMITHSON TOWER SMITHSON TOWER DENHAM BUILDING DENHAM BUILDING DENHAM BUILDING



A 21<sup>ST</sup> CENTURY ENVIRONMENT IN HARMONY WITH ITS 1960s VISION

# CURRENT AVAILABILITY

















# SMITHSON TOWER

TYPICAL FLOOR 3,499 SQ FT (325 SQ M)





# SMITHSON TOWER

### INDICATIVE LAYOUT

| Workstations (1600 x 800)   | 20 |
|-----------------------------|----|
| 12P Boardroom               | 01 |
| 8P Meeting Rooms            | 01 |
| Private Office              | 03 |
| 1P Phone Rooms              | 01 |
| Tea Point and breakout area | 01 |





24 hour concierge service



360 degree views



Full access raised floors



LED lighting



2.55m floor to ceiling height



3 x 16 person passenger lifts



Ground floor café



56 bike racks



6 showers



60 lockers



Towel service



Pocket park





HOME WELCOME HERITAGE THE PLAZA ART AERIAL LOCATION AMENITIES MAP CONNECTIVITY RECEPTION AVAILABILITY FLOORS











### DENHAM BUILDING

ACTUAL LAYOUT

SIXTH

1