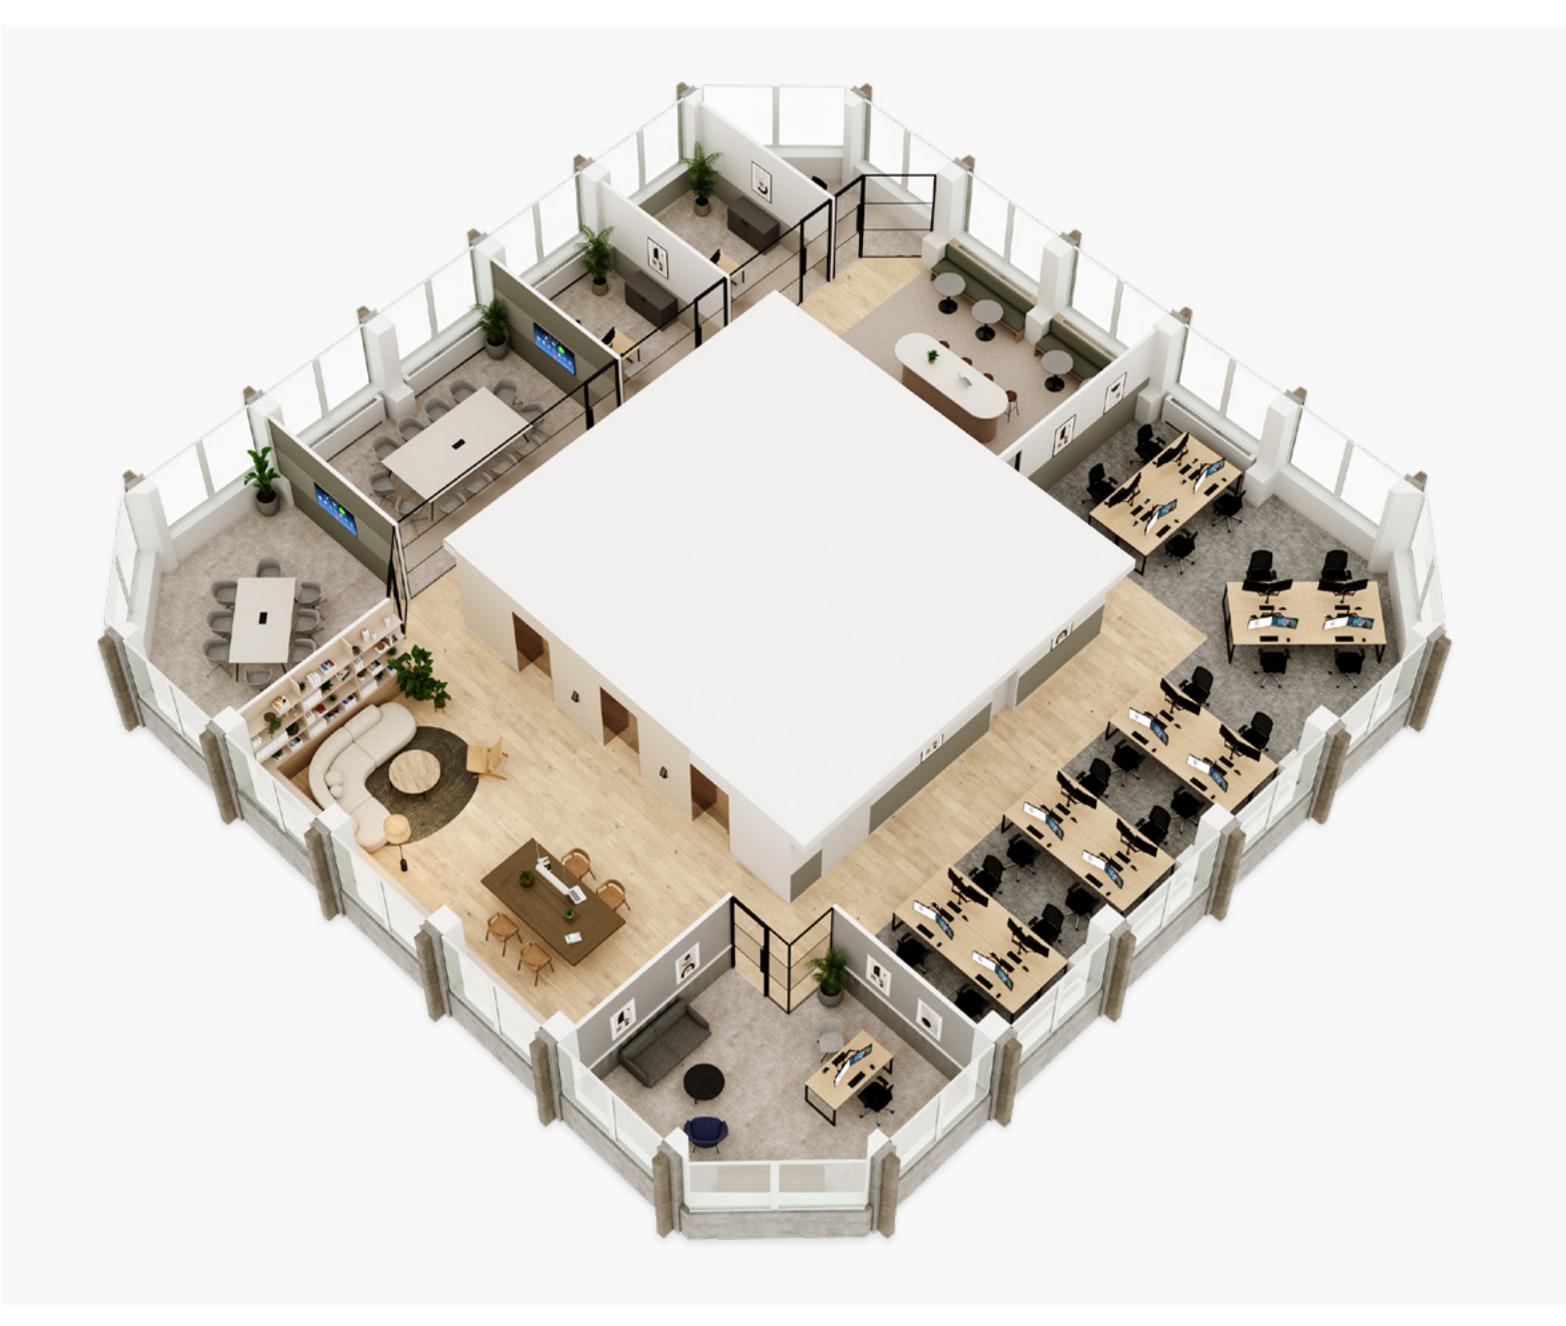

# SMITHSON TOWER

TYPICAL FLOOR 3,499 SQ FT (325 SQ M)

# SMITHSON TOWER

### INDICATIVE LAYOUT

| Workstations (1600 x 800)   | 20 |
|-----------------------------|----|
| 12P Boardroom               | 01 |
| 8P Meeting Rooms            | 01 |
| Private Office              | 03 |
| 1P Phone Rooms              | 01 |
| Tea Point and breakout area | 01 |