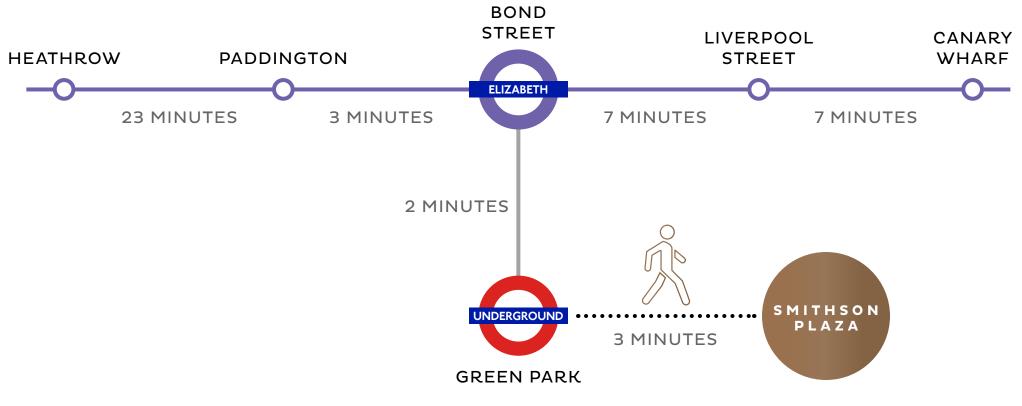

# CONNECTIVITY

#### **Underground Station**

| Green Park        | 3 mins  |
|-------------------|---------|
| Piccadilly Circus | 6 mins  |
| St. James's Park  | 11 mins |
| Leicester Square  | 11 mins |

| M | laın | lline | Sta | tion |
|---|------|-------|-----|------|
|   |      |       |     |      |

| Charing Cross | 12 mins |
|---------------|---------|
| Victoria      | 16 mins |
| Waterloo      | 22 mins |
| Waterloo East | 25 mins |

### CROSSRAIL

SPACE PLAN SPECIFICATION CONTACTS PLAN SMITHSON TOWER SMITHSON TOWER SMITHSON TOWER DENHAM BUILDING DENHAM BUILDING DENHAM BUILDING

A 21<sup>ST</sup> CENTURY ENVIRONMENT IN HARMONY WITH ITS 1960s VISION