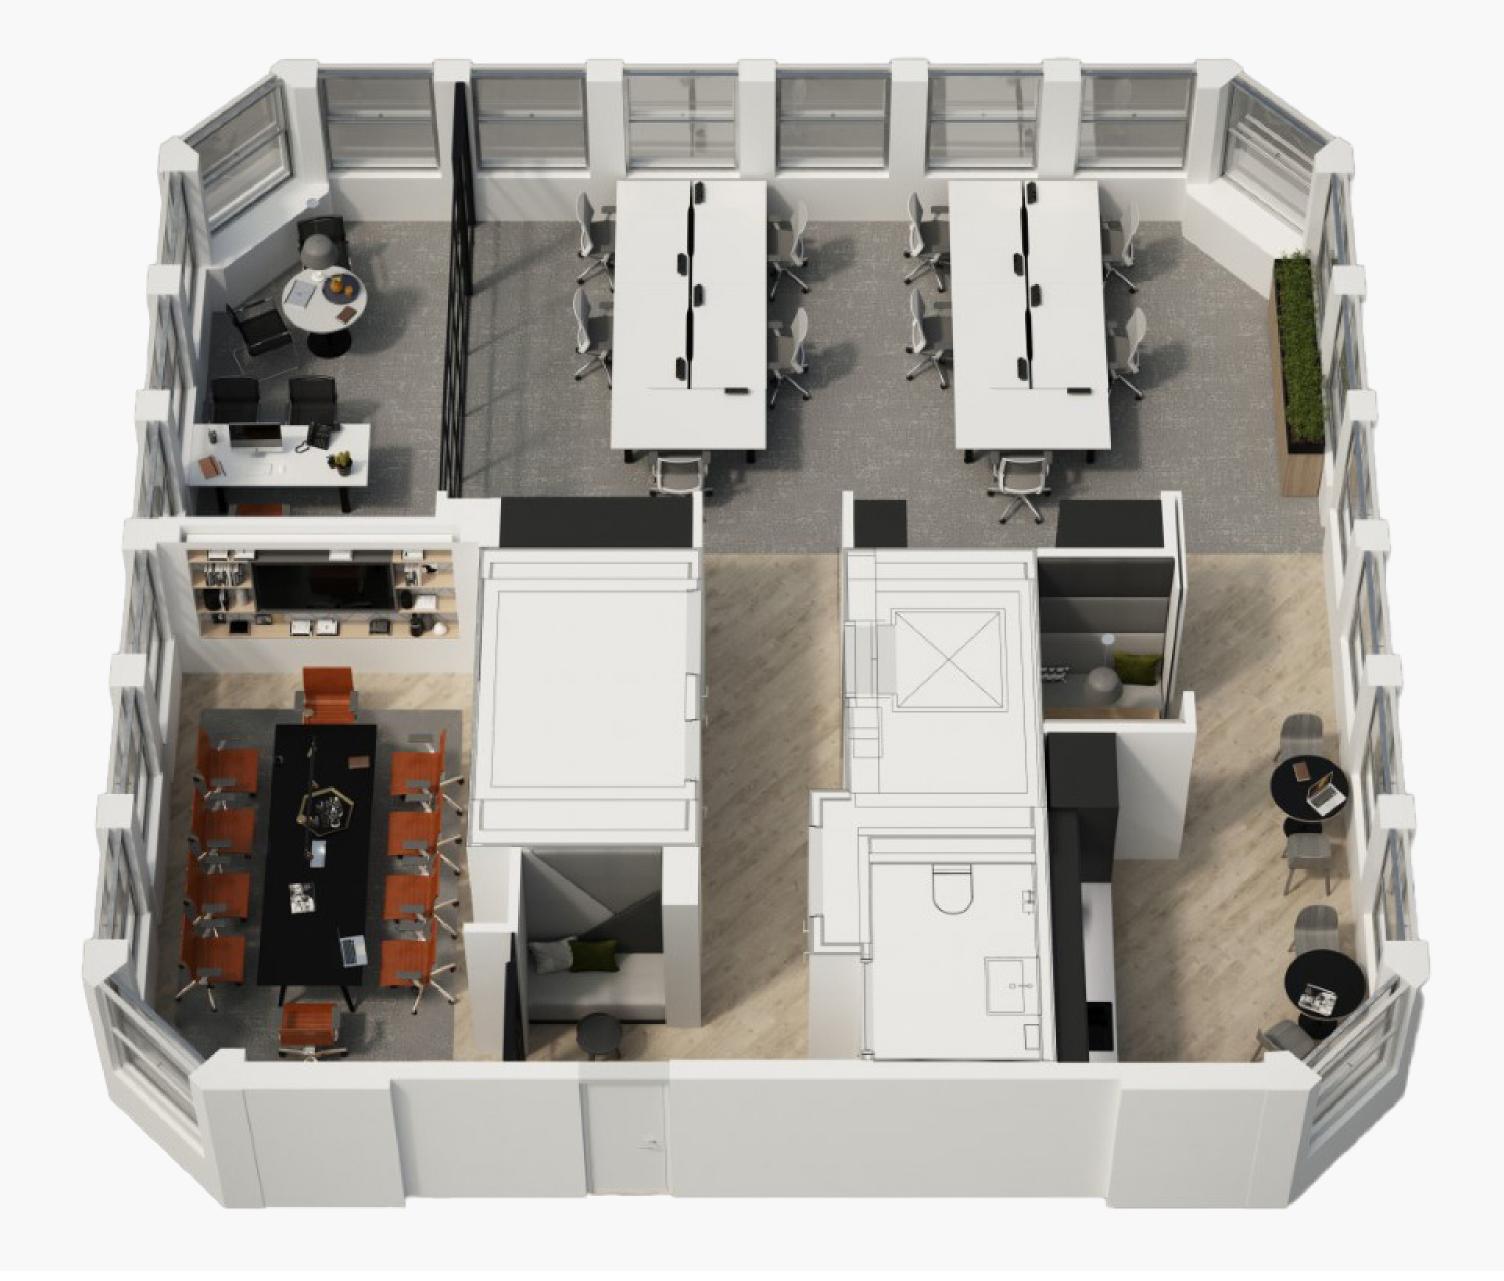

# SMITHSON TOWER

TYPICAL FLOOR 3,499 SQ FT (325 SQ M)

### INDICATIVE LAYOUT

| Workstations (1600 x 800)   | 20 |
|-----------------------------|----|
| 12P Boardroom               | 01 |
| 8P Meeting Rooms            | 01 |
| Private Office              | 03 |
| 1P Phone Rooms              | 01 |
| Tea Point and breakout area | 01 |