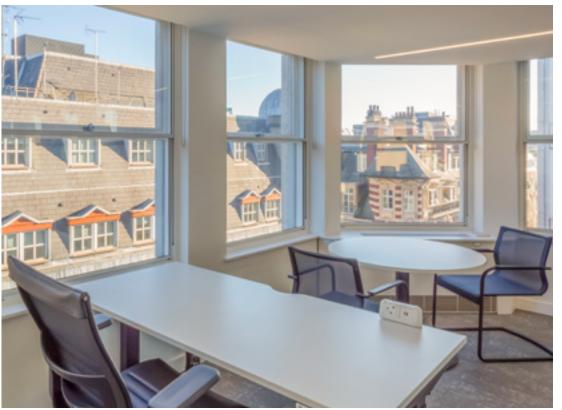

ITH ITS 1960s VISION

# CURRENT AVAILABILITY

















# SMITHSON TOWER

TYPICAL FLOOR 3,499 SQ FT (325 SQ M)





# SMITHSON TOWER

### INDICATIVE LAYOUT

| Workstations (1600 x 800)   | 20 |
|-----------------------------|----|
| 12P Boardroom               | 01 |
| 8P Meeting Rooms            | 01 |
| Private Office              | 03 |
| 1P Phone Rooms              | 01 |
| Tea Point and breakout area | 01 |





24 hour concierge service



360 degree views



Full access raised floors



LED lighting



2.55m floor to ceiling height



3 x 16 person passenger lifts



Ground floor café



56 bike racks



6 showers



60 lockers



Towel service



Pocket park





HOME WELCOME HERITAGE THE PLAZA ART AERIAL LOCATION AMENITIES MAP CONNECTIVITY RECEPTION AVAILABILITY FLOORS











### DENHAM BUILDING

ACTUAL LAYOUT

SIXTH

1,228 SQ FT (114 SQ M)





## DENHAM BUILDING

### INDICATIVE LAYOUT

| Workstations                | 10-1 |
|-----------------------------|------|
| 10P Boardroom               | 0    |
| Private Office              | 0    |
| Tea Point and breakout area | 0    |





x 12



1 x office



1 x 10 person



1 x meeting booth



1 x holding area



1 x teapoint



Fully cabled



Passenger lift



56 x bike racks



60 x lockers



6 x showers



Towel service

### EDWARD CHARLES & PARTNERS W 1 CHARTERED SURVEYORS

#### **CRAIG NORTON**

+44 (0)7818 424 764 cnorton@edwardcharles.co.uk

#### **SEAN CUNNINGHAM**

+44 (0)7827 985 858 scunningham@edwardcharles.co.uk

#### ANDREW OKIN

+44 (0)7887 714 491 aokin@edwardcharles.co.uk



#### MARK RA