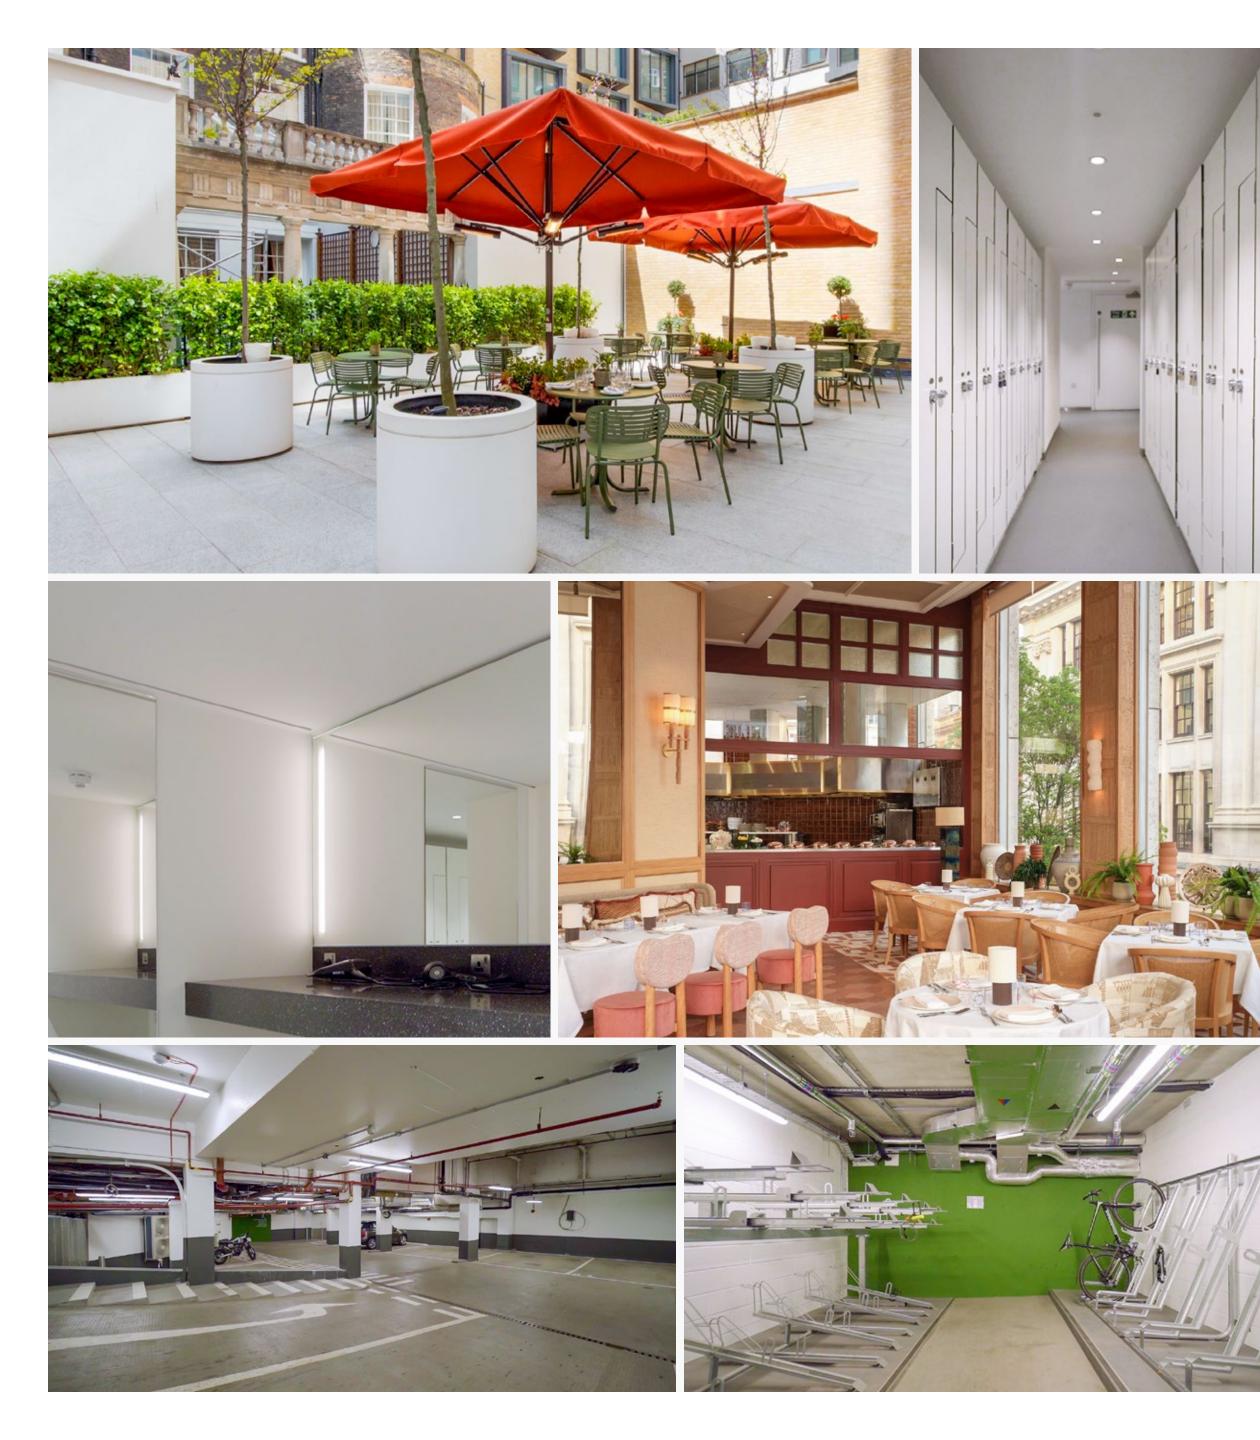

## FULLY FITTED, HIGH SPECIFICATION OFFICE FLOOR

the P

24 HOUR CONCIERGE SERVICE

TARGETING EPC B

FULL ACCESS RAISED FLOORS

3 X 16 PERSON PASSENGER LIFTS

56 BIKE RACKS

6 SHOWERS

60 LOCKERS

TOWEL SERVICE

IN ADDITION TO YOUR OUTSTANDING OFFICE SPACE, YOU ALSO GAIN THE BENEFIT OF BEING PART OF A FULLY MANAGED ESTATE. SMITHSON PLAZA PROVIDES EXCELLENT END OF JOURNEY FACILITIES, AN ONSITE RESTAURANT, PARKING AND SO MUCH MORE TO ENJOY.