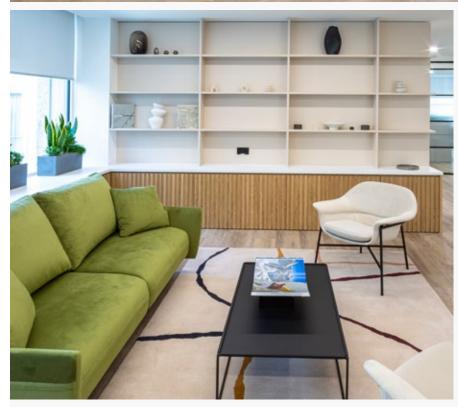

# SMITHSON PLAZA

FULLY FITTED SECOND FLOOR OFFICE

3,529 SQ FT (328 SQ M)

## FULLY FITTED, HIGH SPECIFICATION OFFICE FLOOR

the P

24 HOUR CONCIERGE SERVICE

TARGETING EPC B

FULL ACCESS RAISED FLOORS

3 X 16 PERSON PASSENGER LIFTS

56 BIKE RACKS

6 SHOWERS

### SECOND FLOOR 3,529 SQ FT (328 SQ M)

23 Person open office

1x Reception

Sit/stand desks

1x 10 Person meeting room

1x Teapoint

**3x Cellular offices** 

2x Small meeting/call room