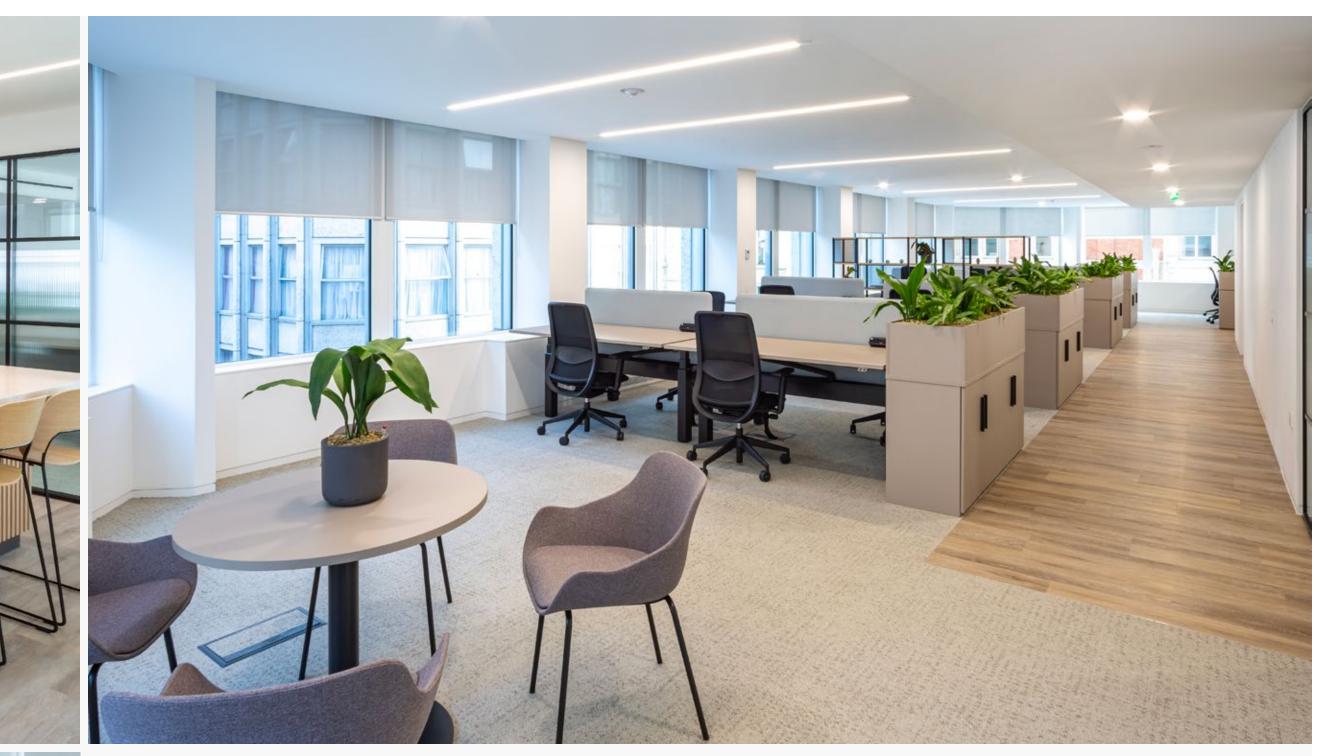

# SMITHSON PLAZA

FULLY FITTED SECOND FLOOR OFFICE

3,529 SQ FT (328 SQ M)

### SECOND FLOOR 3,529 SQ FT (328 SQ M)

23 Person open office

1x Reception

Sit/stand desks

1x 10 Person meeting room

1x Teapoint

**3x Cellular offices** 

2x Small meeting/call room