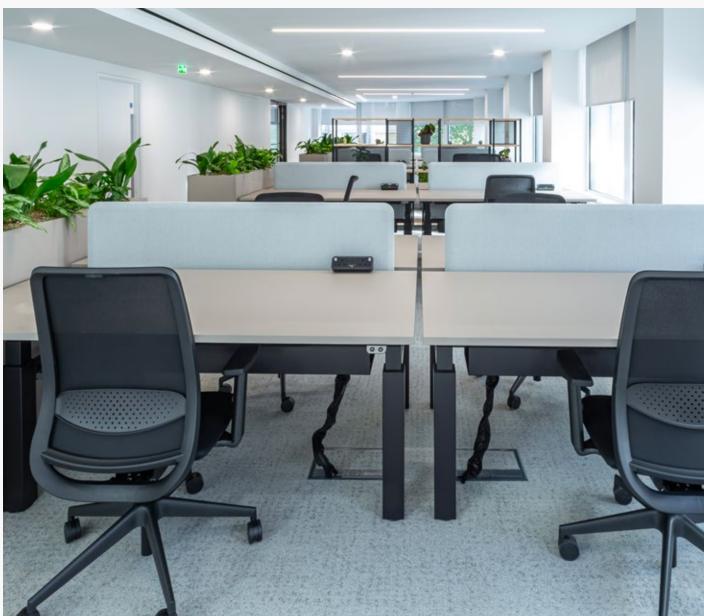

# SMITHSON PLAZA

FULLY FITTED SECOND FLOOR OFFICE

3,529 SQ FT (328 SQ M)

### SECOND FLOOR 3,529 SQ FT (328 SQ M)

23 Person open office

1x Reception

Sit/stand desks

1x 10 Person meeting room

1x Teapoint

**3x Cellular offices** 

2x Small meeting/call room