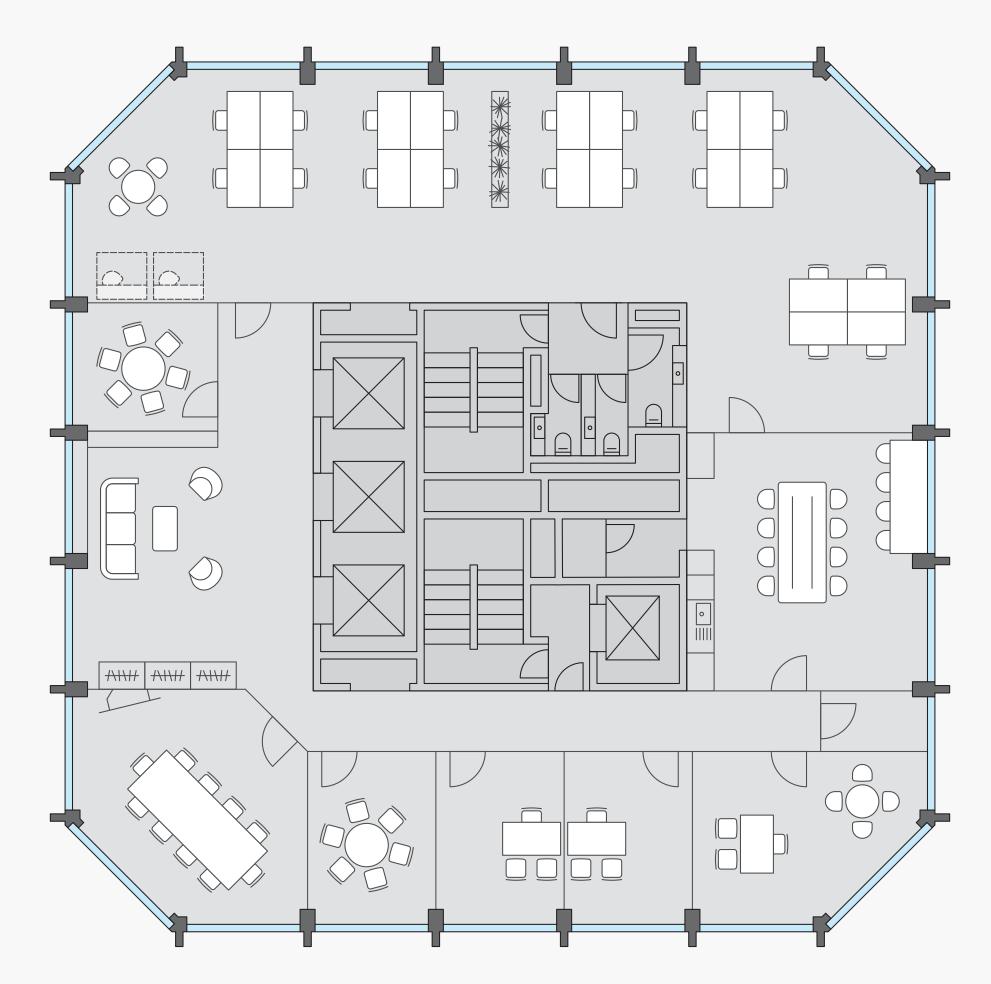

### SECOND FLOOR 3,529 SQ FT (328 SQ M)

23 Person open office

1x Reception

Sit/stand desks

1x 10 Person meeting room

1x Teapoint

**3x Cellular offices** 

2x Small meeting/call room

1x Comms room

1x Printer room